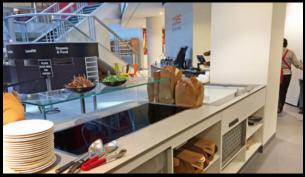

## INSTALLATION FEATURE COLES HQ MELBOURNE

When the Coles HQ project was designed, consultants MTD Group specified the latest in proven technology for the hot and cold serving areas, as well as providing the most efficient kitchen exhaust canopy system for performance and comfort. Naturally, FSM was able to supply the very best from around the globe for this impressive installation completed by KBR Commercial, with Hatco<sup>®</sup> HBGB Drop-In Black Ceramic Glass Heated Shelves, IFI Hot & Cold Drop-in Display and Britannia Capturestream Exhaust canopies. Yellow brand commercial tapware was also specified for this busy venue.