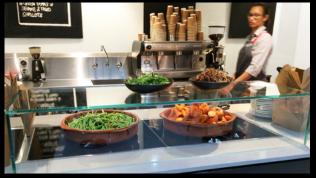

## INSTALLATION FEATURE COLES HQ MELBOURNE

When the Coles HQ project was designed, consultants MTD Group specified the latest in proven technology for the hot and cold serving areas, as well as providing the most efficient kitchen exhaust canopy system for performance and comfort. Naturally, FSM was able to supply the very best from around the globe for this impressive installation completed by KBR Commercial, with Hatco<sup>®</sup> HBGB Drop-In Black Ceramic Glass Heated Shelves, IFI Hot & Cold Drop-in Display and Britannia Capturestream Exhaust canopies. Yellow brand commercial tapware was also specified for this busy venue.