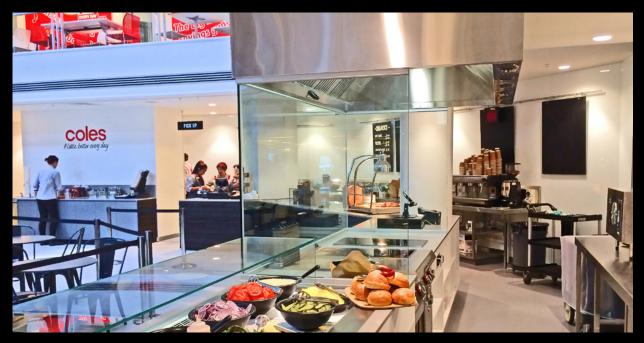

## INSTALLATION FEATURE COLES HQ MELBOURNE

When the Coles HQ project was designed, consultants MTD Group specified the latest in proven technology for the hot and cold serving areas, as well as providing the most efficient kitchen exhaust canopy system for performance and comfort. Naturally, FSM was able to supply the very best from around the globe for this impressive installation completed by KBR Commercial, with Hatco<sup>®</sup> HBGB Drop-In Black Ceramic Glass Heated Shelves, IFI Hot & Cold Drop-in Display and Britannia Capturestream Exhaust canopies. Yellow brand commercial tapware was also specified for this busy venue.