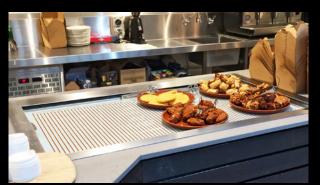

## INSTALLATION FEATURE COLES HQ MELBOURNE

When the Coles HQ project was designed, consultants MTD Group specified the latest in proven technology for the hot and cold serving areas, as well as providing the most efficient kitchen exhaust canopy system for performance and comfort. Naturally, FSM was able to supply the very best from around the globe for this impressive installation completed by KBR Commercial, with Hatco<sup>®</sup> HBGB Drop-In Black Ceramic Glass Heated Shelves, IFI Hot & Cold Drop-in Display and Britannia Capturestream Exhaust canopies. Yellow brand commercial tapware was also specified for this busy venue.