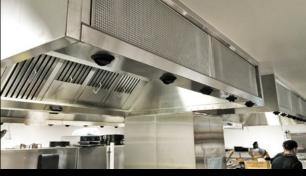

## INSTALLATION FEATURE COLES HQ MELBOURNE

When the Coles HQ project was designed, consultants MTD Group specified the latest in proven technology for the hot and cold serving areas, as well as providing the most efficient kitchen exhaust canopy system for performance and comfort. Naturally, FSM was able to supply the very best from around the globe for this impressive installation completed by KBR Commercial, with Hatco<sup>®</sup> HBGB Drop-In Black Ceramic Glass Heated Shelves, IFI Hot & Cold Drop-in Display and Britannia Capturestream Exhaust canopies. Yellow brand commercial tapware was also specified for this busy venue.