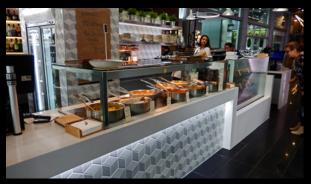

## **INSTALLATION FEATURE**

ST. BREW COLLINS STREET

This trendy venue sits in a prime location offering indoor/outdoor dining and several unique areas to relax and enjoy great food and drink. Project Manager Rick Andraos decided on the sleek modern look of the FSM Refrigerated Display Cabinet Series whilst Hatco Heated Shelves and Glo-Ray adjustable overhead infra-red units provide consistent food serving temperatures and maximum visual appeal. In the kitchen, FSM Refrigerated Preparation units with gastronorm pans are used in the fresh sandwich area.