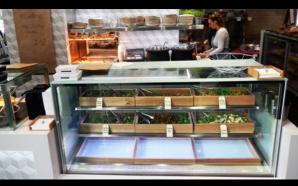

## **INSTALLATION FEATURE**

ST. BREW COLLINS STREET

This trendy venue sits in a prime location offering indoor/outdoor dining and several unique areas to relax and enjoy great food and drink. Project Manager Rick Andraos decided on the sleek modern look of the FSM Refrigerated Display Cabinet Series whilst Hatco Heated Shelves and Glo-Ray adjustable overhead infra-red units provide consistent food serving temperatures and maximum visual appeal. In the kitchen, FSM Refrigerated Preparation units with gastronorm pans are used in the fresh sandwich area.