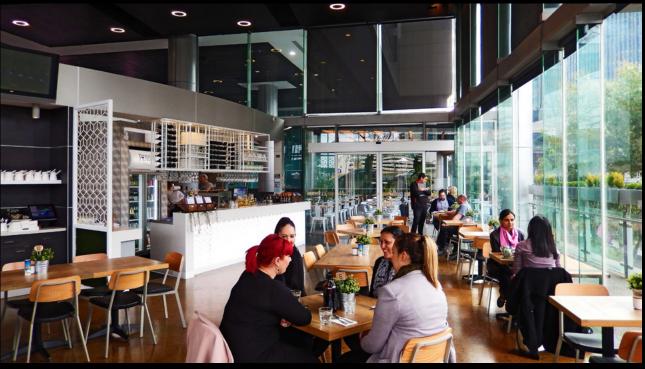

## **INSTALLATION FEATURE**

ST. BREW COLLINS STREET

This trendy venue sits in a prime location offering indoor/outdoor dining and several unique areas to relax and enjoy great food and drink. Project Manager Rick Andraos decided on the sleek modern look of the FSM Refrigerated Display Cabinet Series whilst Hatco Heated Shelves and Glo-Ray adjustable overhead infra-red units provide consistent food serving temperatures and maximum visual appeal. In the kitchen, FSM Refrigerated Preparation units with gastronorm pans are used in the fresh sandwich area.