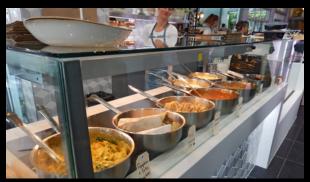

## **INSTALLATION FEATURE**

ST. BREW COLLINS STREET

This trendy venue sits in a prime location offering indoor/outdoor dining and several unique areas to relax and enjoy great food and drink. Project Manager Rick Andraos decided on the sleek modern look of the FSM Refrigerated Display Cabinet Series whilst Hatco Heated Shelves and Glo-Ray adjustable overhead infra-red units provide consistent food serving temperatures and maximum visual appeal. In the kitchen, FSM Refrigerated Preparation units with gastronorm pans are used in the fresh sandwich area.