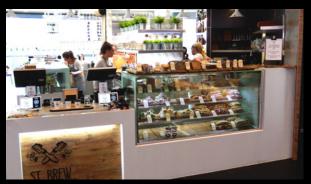

## **INSTALLATION FEATURE**

ST. BREW COLLINS STREET

This trendy venue sits in a prime location offering indoor/outdoor dining and several unique areas to relax and enjoy great food and drink. Project Manager Rick Andraos decided on the sleek modern look of the FSM Refrigerated Display Cabinet Series whilst Hatco Heated Shelves and Glo-Ray adjustable overhead infra-red units provide consistent food serving temperatures and maximum visual appeal. In the kitchen, FSM Refrigerated Preparation units with gastronorm pans are used in the fresh sandwich area.