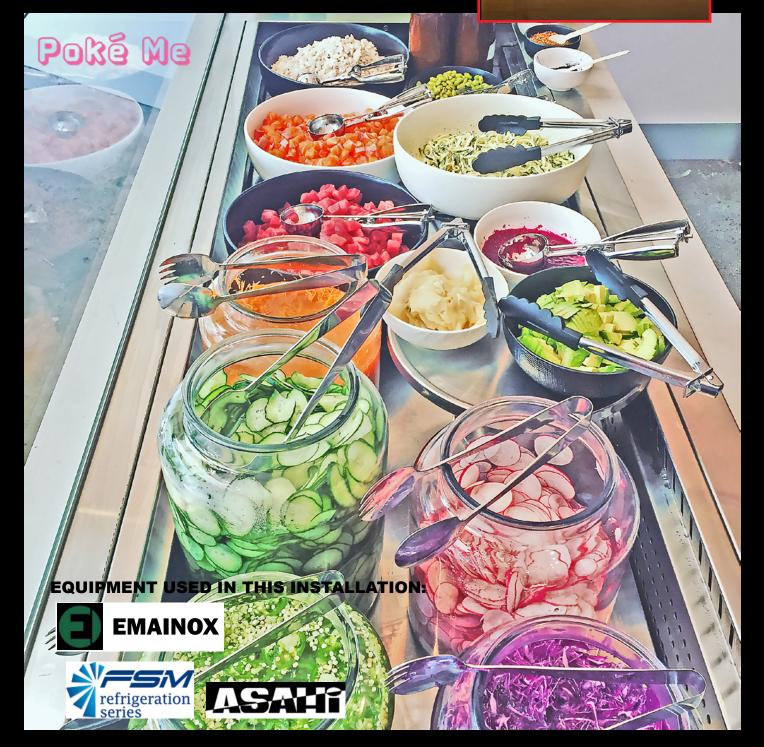

## INSTALLATION FEATURE Poké Me Restaurant

New Restaurant Chain 'Poké Me', a contemporary upmarket venue, installed *Emainox* Drop In Wells for perfect displaying, holding and serving their fresh food offering at front of house. FSM Upright Stainless Commercial Refrigeration takes care of storage, whilst acclaimed *Asahi* Rice cookers deliver quality rice for this new venture in the Australian market.