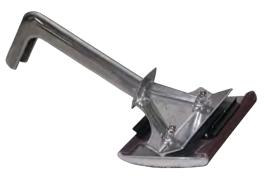

# **HEAVY-DUTY POLISHER:**

Prince Castle's Kleen-Skreen Polisher is part of an extensive line of grill tools designed to make the job of maintaining a griddle fast and easy.

The Kleen-Skreen Polisher removes grease build-up and burnt food with ease. This tool helps restore grill surface's original shine. Replaceable skreens and pads take only minutes to change.

## **STANDARD FEATURES:**

- Polishes grill surface to its original shine.
- Quickly removes scratches, grease buildup and burnt food.
- Cleans better than harmful pumice, steel wool and chemical soaking.
- Exclusive handle design requires less effort.
- 50% larger screen cleans faster, and lasts up to six times longer.