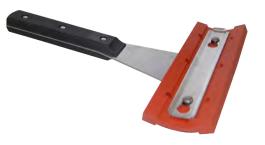

# LONG LIFE WIPER:

Prince Castle's Grill Wiper is a part of an extensive line of grill tools designed to make the job of maintaining a griddle fast and easy.

The Grill Wiper is perfect for removing excess grease from the griddle or Teflon covering on topside cookers. The silicone rubber blade prevents damage of surfaces, and is reversible for long-life. Designed to withstand temperatures up the 450°F (232°C), the grill wiper features a heat resistant handle for operator safety.

# **STANDARD FEATURES:**

- Removes excess grease quickly and safely.
- FDA-approved silicone rubber will not damage Teflon coating or grill surface.
- Seven inch wide blade is reversible for long life.
- Withstands temperatures of 450°F (232°C).
- Stainless steel wiper holder.
- Heat resistant, nonporous plastic handle.