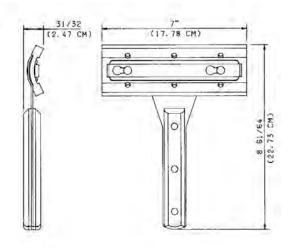

### LAYOUT:

Designs and specifications are subject to change without notice.

### **DIMENSIONS:**

| Model   | Width        | Height     | Length       | Shipping Weight | Shipping       |
|---------|--------------|------------|--------------|-----------------|----------------|
| Number  | in (cm)      | in (cm)    | in (cm)      | Ib (kg)         | cu.ft. (cu.m.) |
| 233-71A | 7.00 (17.78) | .97 (2.47) | 8.95 (22.73) | 2.00 (.90)      |                |