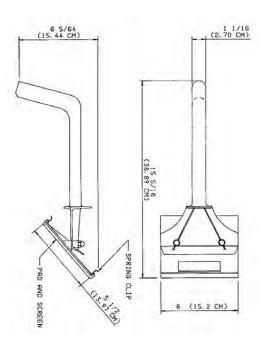

### LAYOUT:

Designs and specifications are subject to change without notice.

## **DIMENSIONS:**

| Model  | Width        | Height       | Length        | Shipping Weight | Shipping       |
|--------|--------------|--------------|---------------|-----------------|----------------|
| Number | in (cm)      | in (cm)      | in (cm)       | Ib (kg)         | cu.ft. (cu.m.) |
| 167    | 6.00 (15.24) | 6.08 (15.44) | 15.31 (38.89) | 1.00 (.45)      | .03 (.01)      |