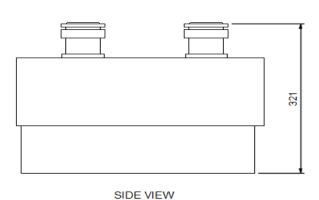

| SPECIFICATION |                      |
|---------------|----------------------|
| Dimensions    | 203W x 435D x 321Hmm |
| Weight        | 15Kgs                |
| Output Power  | 9kw, 3 phase         |