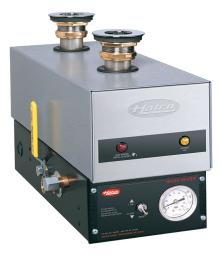

## MODEL: 3CS-9B

TOP VIEW

203

FRONT VIEW

**The Hatco 3CS-9B Sanitizing Sink Heater** makes manual warewashing faster and more convenient. Designed to fit under the center of the sink, it maintains a continuous supply of sanitizing rinse water without taking up valuable sink space.

## **STANDARD FEATURES**

- Perfect for 3- or 4-compartment sinks, pot and pan sinks and bar sinks
- Stainless steel front, powdercoated silver-gray hammertone body and convenient side drain
- Equipped with an Energy Cut-Off (ECO) for built-in protection against higher-than-normal water temperature
- Power On/Off toggle switch activates the heater, and a yellow light indicates when power is on
- A red light is an overtemp indicator pointing out the need to refill unit with water and reset
- Meets NSF Standard of 82°C for dish sanitizing
- Shipped ready to install with all gaskets and fittings, as well as a five-year limited warranty