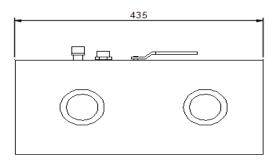

## MODEL: 3CS-9B

TOP VIEW

203

FRONT VIEW

**The Hatco 3CS-9B Sanitizing Sink Heater** makes manual warewashing faster and more convenient. Designed to fit under the center of the sink, it maintains a continuous supply of sanitizing rinse water without taking up valuable sink space.

| SPECIFICATION |                      |
|---------------|----------------------|
| Dimensions    | 203W x 435D x 321Hmm |
| Weight        | 15Kgs                |
| Output Power  | 9kw, 3 phase         |