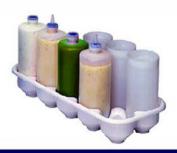

26 ounces. **Model 580-N** - 9.44 g (1/3 oz) **Model 581-N** – 14.77 g (1/2 oz) Model 582-N - 18.88 g (2/3 oz) Model 583-N - 23.34 g (1 oz)

Model 136-1

- Box of 9 sauce bottles

Model 155 - Bottle Storage Tray (shown with filled bottles - not included).