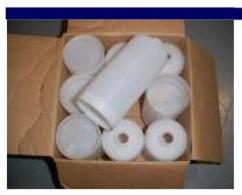

The cartridge bottles, made of polyethylene plastic, keep the sauce covered and free from contamination. Accessories are available for storage and handling the sauce dispensers. NOTE: Bottles sold separately. Each bottle holds

26 ounces. **Model 580-N** - 9.44 g (1/3 oz) **Model 581-N** – 14.77 g (1/2 oz) Model 582-N - 18.88 g (2/3 oz) Model 583-N - 23.34 g (1 oz)

Model 136-1

- Box of 9 sauce bottles

Model 155 - Bottle Storage Tray (shown with filled bottles - not included).