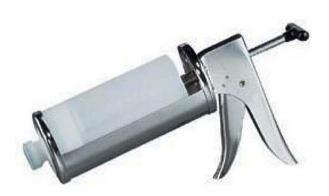

## **580 SERIES HEAVY SAUCE DISPENSERS**

Prince Castle Sauce Dispensers are perfect for portion control of heavy sauces such as tartar, mayonnaise, sour cream and guacamole. With a click of the trigger, a portion-controlled amount of sauce is dispensed - no spooning, no mess, and

The cartridge bottles, made of polyethylene plastic, keep the sauce covered and free from contamination. Accessories are available for storage and handling the sauce dispensers. NOTE: Bottles sold separately. Each bottle holds

26 ounces. **Model 580-N** - 9.44 g (1/3 oz) **Model 581-N** – 14.77 g (1/2 oz) Model 582-N - 18.88 g (2/3 oz) Model 583-N - 23.34 g (1 oz)

Model 136-1

- Box of 9 sauce bottles

Model 155 - Bottle Storage Tray (shown with filled bottles - not included).