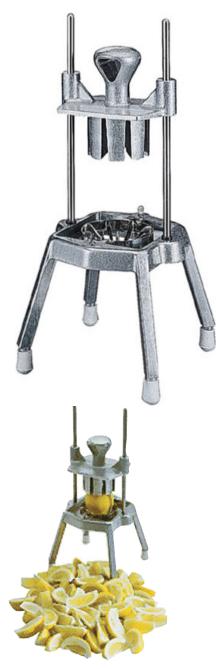

# 908-A8 SERIES WEDGE WITCH<sup>™</sup>

# **HEAVY-DUTY WEDGER:**

Save natural juices and flavour by cleanly sectioning fruits and vegetables with Prince Castle's Wedge Witch™.

Simply place your lemons, limes or other fruits and vegetables into the Wedge Witch<sup>™</sup>, and with one firm, guick stroke, the Wedge Witch<sup>™</sup> instantly delivers perfect wedges every time.

The solid, cast-aluminum construction and non-skid rubber feet provide stability and long lasting performance.

The safety head prevents misalignment, blade damage, and protects the hands of the operator.

The Wedge Witch<sup>™</sup> is great for garnishes for drinks, entrees and salads. Blades are simple to replace.

## **FEATURES:**

- Produces uniform and attractive wedges.
- Easy to use.
- One handED operation.
- · Stainless steel blades.
- Sturdy cast aluminum construction.
- Four wide-stance legs for stability.
- Non-skid feet.
- Simple to clean -- just rinse.