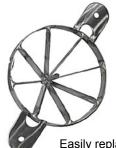

tle's Wedge Witch™.

Simply place your lemons, limes or other fruits and vegetables into the Wedge Witch<sup>™</sup>, and with one firm, guick stroke, the Wedge Witch<sup>™</sup> instantly delivers perfect wedges every time.

The solid, cast-aluminum construction and non-skid rubber feet provide stability and long lasting performance.

The safety head prevents misalignment, blade damage, and protects the hands of the operator.

The Wedge Witch<sup>™</sup> is great for garnishes for drinks, entrees and salads. Blades are simple to replace.

## **FEATURES:**

- Produces uniform and attractive wedges.
- Easy to use.
- One handED operation.
- · Stainless steel blades.
- Sturdy cast aluminum construction.
- Four wide-stance legs for stability.
- Non-skid feet.
- Simple to clean -- just rinse.



Easily replaceable 8 Section Blade



### **SPECIFICATIONS:**

| Model  | Width | Height | Length | Shipping  | Shipping cu.m |
|--------|-------|--------|--------|-----------|---------------|
| Number | (mm)  | (mm)   | (mm)   | Weight kg |               |
| 908-A  | 254   | 416    | 199    | 2.7       | 0.02          |

(FOOD SERVICE MACHINERY PTY. LTD.) Unit 15, 7-9 Progress Circuit, 23 Agosta Drive, Laverton North, Prestons, NSW 2170 Vic. 3026 Australia : +61 3 9368 2300 F: +61 3 9369 3800 +61 2 9608 8620 F: +61 2 9607 9370 sales@fsm-pl.com.au W: www.fsm-pl.com.au E: sales@fsm-pl.com.au W: www.fsm-pl.com.au

# EENSLAND OFFICE:

Murarrie, QLD 4172 T: +61 7 3390 4185 F: +61 7 3393 9508 E: sales@fsm-pl.com.au W: www.fsm-pl.com.au

#### PERTH:

T: 0413 893 311 E: sales@fsm-pl.com.au W: w