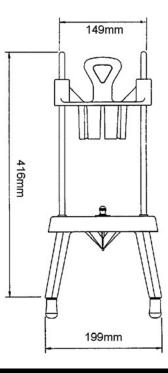

### **SPECIFICATIONS:**

| Model  | Width | Height | Length | Shipping  | Shipping cu.m |
|--------|-------|--------|--------|-----------|---------------|
| Number | (mm)  | (mm)   | (mm)   | Weight kg |               |
| 908-A  | 254   | 416    | 199    | 2.7       | 0.02          |