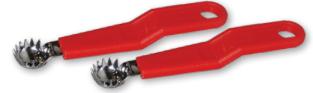

#### PRINCE CASTLE 953 TOMATO CORE-IT

It is the ideal companion to the Sabre, enables safe, fast and easy coring of tomatoes with one single action. Available singly or in bulk.

Due to our policy of continual product development and improvement, all details and specification are subject to change without notice.