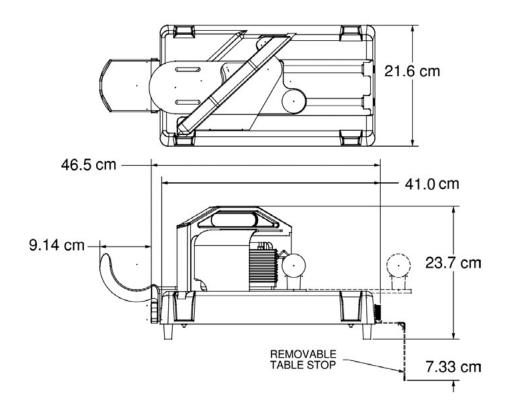

#### **DIMENSIONS:**

| Model      | Width | Height | Length | Shipping Weight | Shipping |
|------------|-------|--------|--------|-----------------|----------|
|            | cm    | cm     | cm     | 9kg             | cu.m.    |
| 943 Series | 21.60 | 23.72  | 46.50  | 6.40            | .03      |