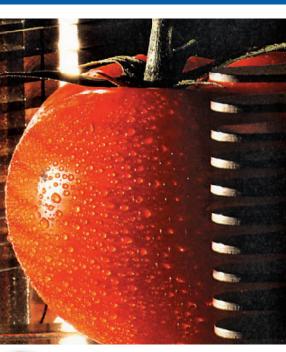

## TOMATO SABER

#### PRINCE CASTLE'S TOMATO SABER IS THE WORLD'S LEADING TOMATO SLICING SYSTEM.

The exclusive Perma-Tight<sup>®</sup> blade cartridge never requires blade tightening or adjusting. Blade replacement is fast and easy – simply snap the blade cartridge into position and the Saber is ready to use.

A contoured pusher head holds the tomato in place for slicing, and permanently lubricated bearings ensure the slicing stroke is smooth and quick.

The exclusive tomato catcher snaps onto the unit and catches the sliced tomato for easy handling.