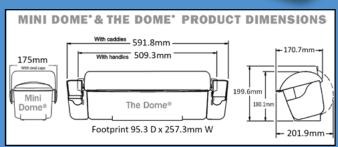

Dome features a patented dome lid that rotates back for easy access and increased capacity when closed. Snap-in caddies store straws, stirrers, picks etc. for better hygeine and convenience.

Use standard size trays to keep food chilled or

optional deep trays for more capacity - the choice is yours. The unit is slanted towards the operator for convenience.

Tailor the Dome to suit your venue's requirements. Mini Dome provides the easy economical way to add storage and capability to your Dome unit as a snap-on or standalone.