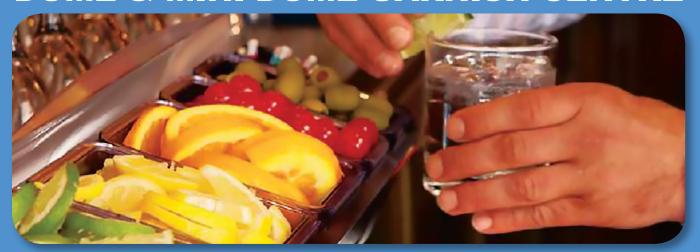

## San Jamar offer a range of excellent systems for food and bar service.

The Dome Garnish Centre units are the all-in-one solution designed by bartenders to offer the most efficient, hygienic and flexible dispensing.

Dome features a patented dome lid that rotates back for easy access and increased capacity when closed. Snap-in caddies store straws, stirrers, picks etc. for better hygeine and convenience.

Use standard size trays to keep food chilled or

optional deep trays for more capacity - the choice is yours. The unit is slanted towards the operator for convenience.

Tailor the Dome to suit your venue's requirements. Mini Dome provides the easy economical way to add storage and capability to your Dome unit as a snap-on or standalone.