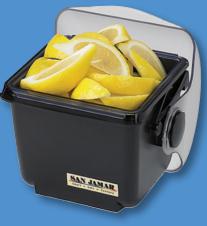

## **BD2002**

▶ Connectors provide modularity between Mini Dome, Dome and snap-on caddies.

Due to our policy of continuous product development, all specifications are subject to change without notice.