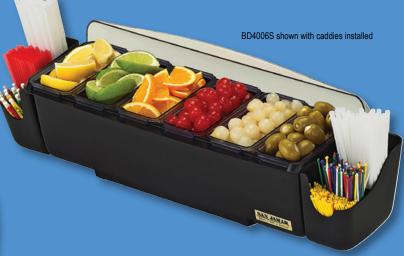

## **BD4006S**

- ▶ The domed lid rotates back for easy access and increased capacity when closed whilst improving hygiene. Six trays are included.
- ▶ Use standard size trays to keep food chilled or optional deep trays for extra capacity.
- ▶ Integrated snap-on caddies store straws, stirrers and picks.