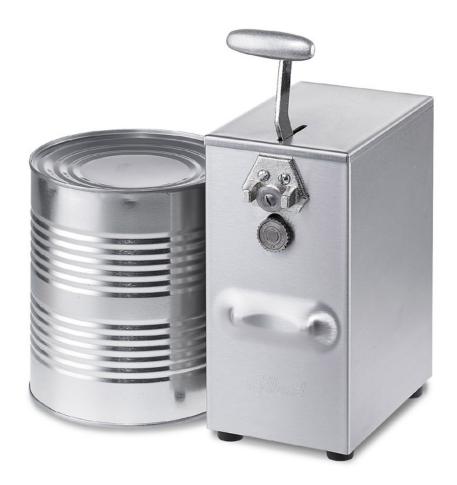

## Electric Can Openers Model 266

The Model 266 offers effortless electric operation to eliminate fatigue.

Suitable for a daily requirement of up to 75 cans, the Single Speed Model 266 also features:

- Spring-loaded mechanism opens even dented cans
- ► Replaceable knife and gear provide long life
- ► Sleek stainless steel construction provides durable operation and easy cleaning.
- ► Capacity of 4-7 cans per minute is easily achievable without fatigue or strain ideal for nursing homes etc. Most suitable for size 10 cans
- ► Gear and knife easily changeable
- Quality construction and our industry leading 13 month warranty

## **SPECIFICATIONS:**

Electrical: 240V 120W 0.5A **Shipping Weight: 6kgs** 

Capacity: 4-7 cans per minute

Recommended daily usage up to 75 cans

Supplied with 10Amp plug