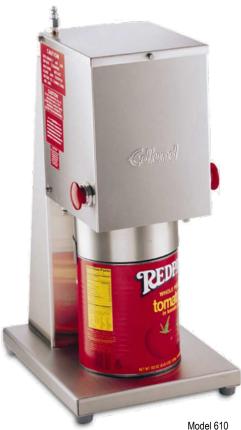

## Crown Punch Can Openers

Edlund Crown Punch models offer remarkable productivity and reliable operation. Choose the pneumatic 610 for your high volume requirements.

The pneumatically powered Model 610 offers even more capacity with minimum labour or fatigue.

When you need productivity and reliable performance, **Edlund Crown punch units** deliver. Suitable for production requirements up to 400 cans per day.

(Note compressor not included)

## **SPECIFICATIONS**

Model: 610 Air Requirement: 85-120PSI 1-2CFM Capacity: Up to 400 cans/day. Dimensions: 53.3cm Cube:0.5 Weight Packed: 36 Suits Can Heights: 5.1cm - 26.6cm Max. Can Diameters: 16.6cm Compressor not included in pneumatic models