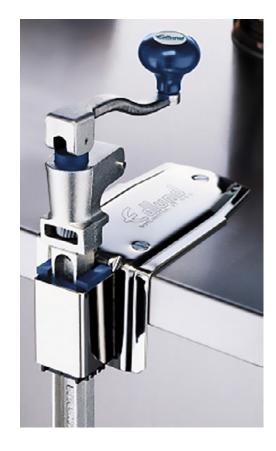

## **Model 1 Series Manual Can Opener**

Edlund's new lighter Model 1 Series Can Openers are built tough for long life and reliability. Utilising the patented take-apart design of the famous G-2 openers, these new easy to clean, quick-change can openers will meet the requirements of most foodservice operations.

Recommended for cans up to 280mm tall, and capable of 4 cans/minute throughput. Double-sided knives offer much longer performance, and you will not find a better allround quality opener.

All Edlund products come with our industry leading 13 month warranty.

## SPECIFICATIONS:

Overal Dimensions: 530Hmm. Base 90W x 190Dmm.

Bar Length 406mm. Lever Length 220mm

Sturdy Nickel plated opener and base.

**Production**: 4 cans/minute, up to 15 cans/day recommended

Double-sided blade, easily replaceable blade and gears