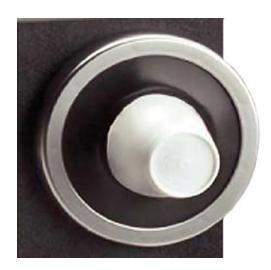

## SAN JAMAR EZI-FIT® CUP DISPENSER L2400CFSM AND L2200CFSM

The EZI-FIT solution from San Jamar for all your cup dispensing needs.

Whatever the size; whatever the type – foam, paper or plastic; whatever the mounting need - horizontal or vertical, the EZI-Fit® cup dispensing solution is the answer. Simple to instal and operate, the EZI-FIT Dispenser comes with four different size gaskets to cover the cup size range from 73-121mm diameter cups. Easily change to other cup sizes without tools. Ideal for multiple installations using different size cups in the same dispenser for uniform appearance.

The EZI-to-change patented gaskets hold and seal the cups avoiding contamination. The quick release collar provides easy cleaning, and the no-jam cup holder and tangle-free spring protect cups.

Also choose EZI-FIT Lid Dispensers (L2200CFSM or L2400CFSM pictured) to complement the installation and provide maximum convenience for your clients and minimise waste.