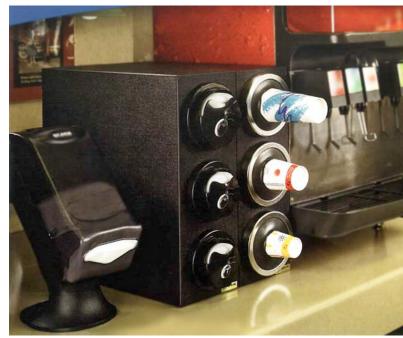

The EZI-to-change patented gaskets hold and seal the cups avoiding contamination. The quick release collar provides easy cleaning, and the no-jam cup holder and tangle-free spring protect cups.

Also choose EZI-FIT Lid Dispensers (L2200CFSM or L2400CFSM pictured) to complement the installation and provide maximum convenience for your clients and minimise waste.

Now, let's put a lid on it

EZI-FIT CUP & LID DISPENSERS SHOWN WITH OPTIONAL DISPENSER CABINET