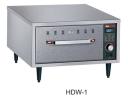

Hold everything from meat, to vegetables, to rolls in the **Hatco Drawer Warmer**. Each Drawer features adjustable sliding vents and individual thermostatic controls to hold a wide variety of hot foods safely for peak serving periods.

| SPECIFICATIONS |                    |        |                  |       |      |
|----------------|--------------------|--------|------------------|-------|------|
| Model          | Dimension (WxDxH)  | Weight | Supplied Coreded | Watts | Amps |
| HDW-1          | 749 x 575 x 279 mm | 44kg   | 10 amp plug      | 450   | 2    |
| HDW-2          | 749 x 575 x 537 mm | 76kg   | 10 amp plug      | 900   | 3.8  |
| HDW-3          | 749 x 575 x 794 mm | 106kg  | 10 amp plug      | 1350  | 5.7  |