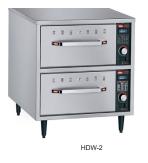

Hold everything from meat, to vegetables, to rolls in the **Hatco Drawer Warmer**. Each Drawer features adjustable sliding vents and individual thermostatic controls to hold a wide variety of hot foods safely for peak serving periods.

| SPECIFICATIONS |                    |        |                  |       |      |
|----------------|--------------------|--------|------------------|-------|------|
| Model          | Dimension (WxDxH)  | Weight | Supplied Coreded | Watts | Amps |
| HDW-1          | 749 x 575 x 279 mm | 44kg   | 10 amp plug      | 450   | 2    |
| HDW-2          | 749 x 575 x 537 mm | 76kg   | 10 amp plug      | 900   | 3.8  |
| HDW-3          | 749 x 575 x 794 mm | 106kg  | 10 amp plug      | 1350  | 5.7  |