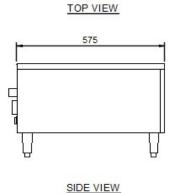

| SPECIFICATIONS |                    |        |                  |       |      |
|----------------|--------------------|--------|------------------|-------|------|
| Model          | Dimension (WxDxH)  | Weight | Supplied Coreded | Watts | Amps |
| HDW-1          | 749 x 575 x 279 mm | 44kg   | 10 amp plug      | 450   | 2    |
| HDW-2          | 749 x 575 x 537 mm | 76kg   | 10 amp plug      | 900   | 3.8  |
| HDW-3          | 749 x 575 x 794 mm | 106kg  | 10 amp plug      | 1350  | 5.7  |