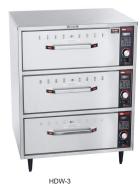

Hold everything from meat, to vegetables, to rolls in the **Hatco Drawer Warmer**. Each Drawer features adjustable sliding vents and individual thermostatic controls to hold a wide variety of hot foods safely for peak serving periods.

| SPECIFICATIONS |                    |        |                  |       |      |
|----------------|--------------------|--------|------------------|-------|------|
| Model          | Dimension (WxDxH)  | Weight | Supplied Coreded | Watts | Amps |
| HDW-1          | 749 x 575 x 279 mm | 44kg   | 10 amp plug      | 450   | 2    |
| HDW-2          | 749 x 575 x 537 mm | 76kg   | 10 amp plug      | 900   | 3.8  |
| HDW-3          | 749 x 575 x 794 mm | 106kg  | 10 amp plug      | 1350  | 5.7  |