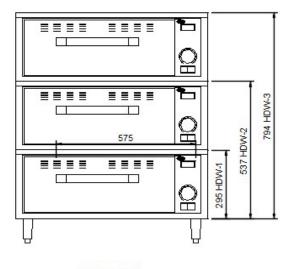

| SPECIFICATIONS |                    |        |                  |       |      |
|----------------|--------------------|--------|------------------|-------|------|
| Model          | Dimension (WxDxH)  | Weight | Supplied Coreded | Watts | Amps |
| HDW-1          | 749 x 575 x 279 mm | 44kg   | 10 amp plug      | 450   | 2    |
| HDW-2          | 749 x 575 x 537 mm | 76kg   | 10 amp plug      | 900   | 3.8  |
| HDW-3          | 749 x 575 x 794 mm | 106kg  | 10 amp plug      | 1350  | 5.7  |