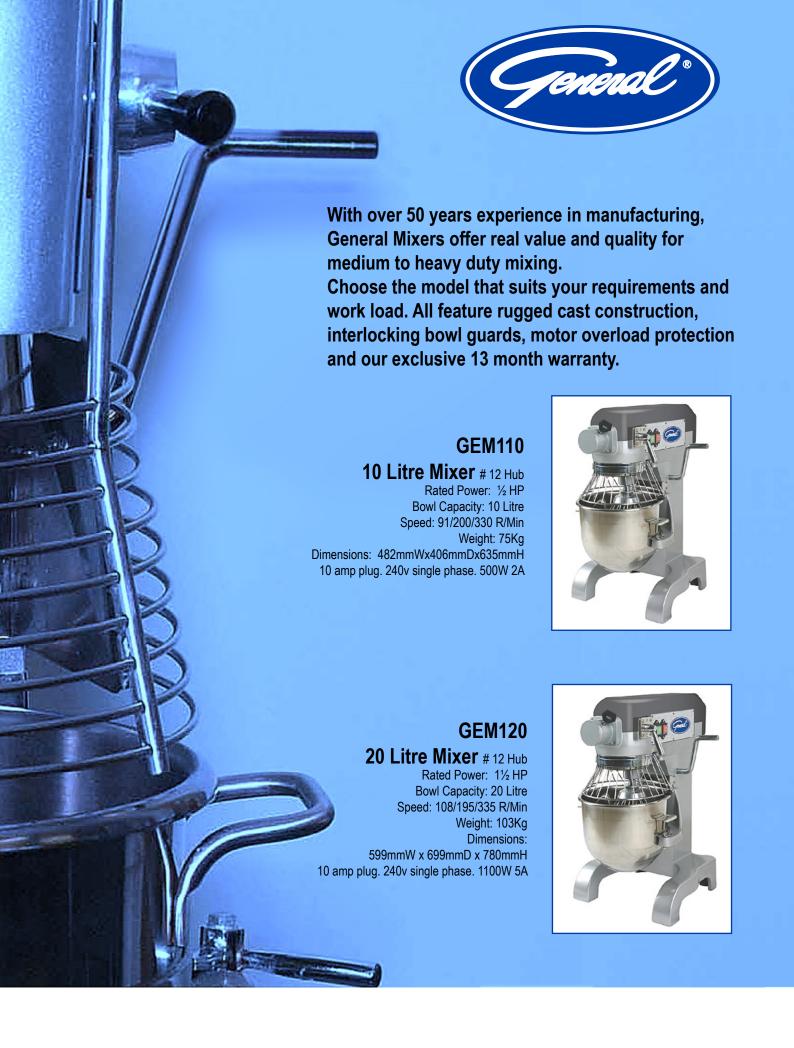

## **GEM110**

| Barrel | Power | Weight | Speed Of Stirring Shaft |                       |                       | Overall     |
|--------|-------|--------|-------------------------|-----------------------|-----------------------|-------------|
| Volume | (KW)  | (Kg)   | (r/min)                 |                       | Dimensions            |             |
| (L)    |       |        | 1 <sup>st</sup> Speed   | 2 <sup>nd</sup> Speed | 3 <sup>rd</sup> Speed | (mm)        |
| 10     | 0.5   | 75     | 108                     | 195                   | 355                   | 490×410×640 |

## **GEM120**

| Barrel | Power | Weight | Speed Of Stirring Shaft |                       | Overall               |             |
|--------|-------|--------|-------------------------|-----------------------|-----------------------|-------------|
| Volume | (KW)  | (Kg)   | (r/min)                 |                       | Dimensions            |             |
| (L)    |       |        | 1 <sup>st</sup> Speed   | 2 <sup>nd</sup> Speed | 3 <sup>rd</sup> Speed | (mm)        |
| 20     | 1.1   | 102    | 108                     | 195                   | 355                   | 560×530×800 |