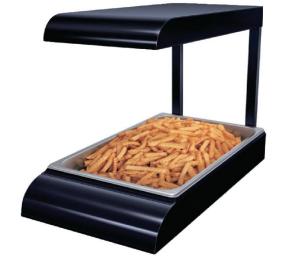

### Hatco's Glo-ray® Portable Food Warmers/

**Chip Dumps** With heat from above, below or both, Hatco Glo Ray® food warmers offer design flexibility without sacrificing food product quality. Ideal for use next to fry stations, drivethrough windows, and service areas that require frequent and easy access, these units keep product at serving temperature and optimum quality.

### **STANDARD FEATURES**

- Includes a metal sheathed infrared heating element that radiates heat from above
- Steel housing gives maximum durability, an attractive appearance and optimum performance
- Includes Incandescent lights, a sign holder (sign not included) a factory prewired 1829 mm cord and plug.