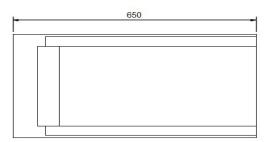

## MODEL:GMFFL

TOP VIEW

SIDE MEW

# SPECIFICATIONDimensions329W x 644D x 445HmmWeight9.2KgsOutput Power610 WattsPower Source2.5 amp. supplied with<br/>corded 10 amp plug

21-23 AGOSTA DRIVE, LAVERTON NORTH, VIC 3026 MELBOURNE | SYDNEY | BRISBANE | PERTH | AUCKLAND