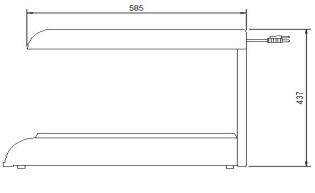

## MODEL:GMFFL

TOP VIEW

SIDE MEW

# SPECIFICATIONDimensions329W x 644D x 445HmmWeight9.2KgsOutput Power610 WattsPower Source2.5 amp. supplied with<br/>corded 10 amp plug

21-23 AGOSTA DRIVE, LAVERTON NORTH, VIC 3026 MELBOURNE | SYDNEY | BRISBANE | PERTH | AUCKLAND