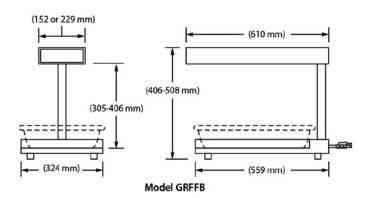

### **DIMENSIONS** (WxDxH)

GRFFB: 324 x 610 x 406-508 mm.

#### **CORD LOCATION**

GRFFB: Back, lower middle. Supplied corded with 10A plug