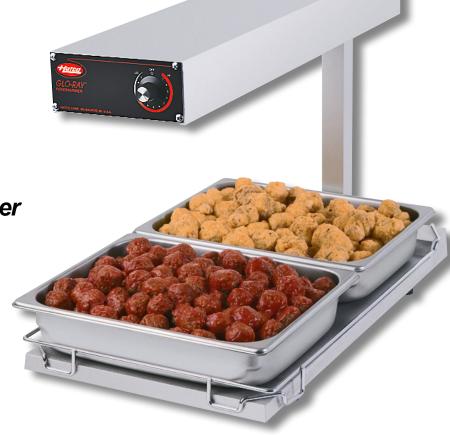

when design flexibility and food quality are paramount insist on quality Hatco food warmer and chip dump solutions...

# Perfect for busy venues...

- Keeps foods at ideal temperatures with the adjustable metal sheathed infra-red heating element radiating heat from above, and a fixed element in the base to keep food fresher
- Durable steel housing provides attractive and practical display and optimum performance with 'swing away' top for easy access to food pans as well as adjustable height
- Heat from above and below with 750W of power
- Ideal for busy venues, next to fry dumps or drive-throughs etc., complete with cord and 10A plug.
- Genuine Hatco renowned performance.