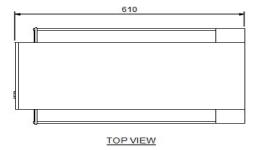

| SPECIFICATION |                                        |
|---------------|----------------------------------------|
| Dimensions    | 324W x 610D x 508H mm                  |
| Weight        | 12Kgs                                  |
| Output Power  | 750 Watts                              |
| Power Source  | 3 amp. supplied with corded10amp plug. |
|               |                                        |