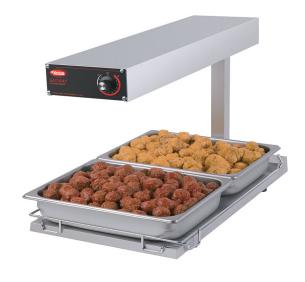

Hatco's Glo-ray® Portable Food Warmers/ Chip Dumps With heat from above, below or both, Hatco Glo Ray® food warmers offer design flexibility without sacrificing food product quality. Ideal for use next to fry stations, drivethrough windows, and service areas that require frequent and easy access, these units keep product at serving temperature and optimum quality.

## STANDARD FEATURES

- Includes a metal sheathed infrared heating element that radiates heat from above
- Features a heated base with a preset automatic thermostat, which maintains consistent temperatures.
- Hatco can custom design portable foodwarmers to meet customer specifications or to fit an unusual situation
- Factory pre-wired with a 6' (1829 mm) cord and plug