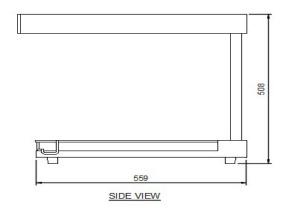

| SPECIFICATION |                                        |
|---------------|----------------------------------------|
| Dimensions    | 324W x 610D x 508H mm                  |
| Weight        | 12Kgs                                  |
| Output Power  | 750 Watts                              |
| Power Source  | 3 amp. supplied with corded10amp plug. |
|               |                                        |