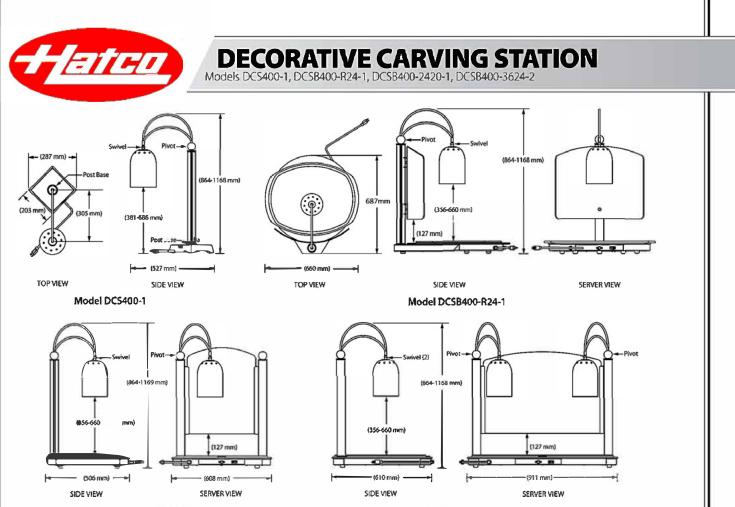

## SPECIFICATIONS

| Model           | Volts | Watts | Amps | Shipping Weight |
|-----------------|-------|-------|------|-----------------|
| DCS400-1        | 240   | 250   | 1.1  | (11 kg)         |
| DCSB400-R24-1   | 240   | 600   | 2.5  | (32 kg)         |
| DCSB400-2420-1  | 240   | 750   | 3.2  | (36 kg)         |
| DC\$8400-3624-2 | 240   | 1300  | 5.2  | (54 kg)         |

#### **DIMENSIONS**

DCS400-1: (203 x 527 x 864-1168 mm). DCSB400-R24-1: (660 x 687 x 864-1168 mm). DCSB400-2420-1: (668 x 506 x 864-1168 mm). DCSB400-3624-2: (911 x 610 x 864-1168 mm).

#### HEATED BASE SURFACE AREA WxD

DCSB400-R24-1: (609 mm) diameter. DCSB400-2420-1: (609 x 508 mm). DCSB400-3624-2: (914 x 609 mm).

# CORD LOCATION

DCS400-1: Base of unit, server side center. DCSB400-R24-1: Base of unit, server side on left. DCSB400-2420-1: Base of unit, server side on left. DCSB400-3624-2: Base of unit, server side on left.