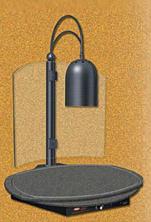

DCS400-1 with Bright Brass post and shade

DCSB400-R24-1 with Antique Bronze post and shade, and Night Sky base

# The Quality you Expect with the Style you Deserve

The Hatco Decorative Carving Station combines the Hatco Decorative Heat Lamp with the Swanstone® Heated Base to create an attractive carving display. Patent-pending telescoping stem and a 30° pivoting post gives you flexibility, style, and quality for your chef station in restaurants, hotels, country clubs, casinos, or custom catered events. The choice is Yours.

Hatten Decorative Garvin

atio

- Freestanding or with a rounded or rectangular heated stone base
- Decorative posts and lamps are available in three Plated colors: Bright Brass, Bright Nickel (standard), or Antique Bronze
- Heated stone bases, post bases, and cutting boards are made of foodsafe materials and come in four Decorative Stone colors: Gray Granite, Bermuda Sand, Night Sky (standard), and Sawgrass. Carving Station units come with matching cutting board (except DCS400-1) keeping juices contained and tablecloths clean