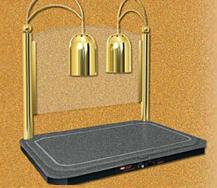

Hatten Decorative Garvin

atio

- Freestanding or with a rounded or rectangular heated stone base
- Decorative posts and lamps are available in three Plated colors: Bright Brass, Bright Nickel (standard), or Antique Bronze
- Heated stone bases, post bases, and cutting boards are made of foodsafe materials and come in four Decorative Stone colors: Gray Granite, Bermuda Sand, Night Sky (standard), and Sawgrass. Carving Station units come with matching cutting board (except DCS400-1) keeping juices contained and tablecloths clean

DCSB400-3624-2 with Bright Brass posts and shades, and Night Sky base

Model DCSB400-2420-1

Model DCSB400-3624-2