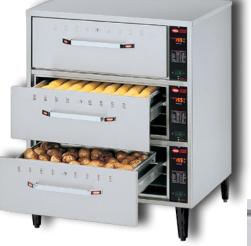

## **HATCO DRAWER WARMERS** FREE STANDING **MODELS**

HATCO DRAWER WARMERS are built to excel in tough demanding kitchen environments. With rugged construction, individual digital temperature control for each drawer, slider humidity control for each drawer and tough drawer sliders built to last.

Hold everything from meat to vegetables to rolls in Hatco Drawer Warmers. These warmers keep a variety of foods hot and fresh until served. No other drawer warmer comes close to the build quality and full features of Hatco.

## **FEATURES:**

- ► Each drawer has its own recessed digital thermostatic control, temperature monitor, vent slides and power switch for total control
- Freestanding with optional castors
- Completely insulated individual cavities provide maximum energy efficiency
- ► Each drawer can accept a 1/1x150mm deep pan or 2x1/2 or 3x1/3 pans
- ► 12-gauge stainless steel heavy-duty drawer slides with nylon rollers
- Stainless steel construction throughout