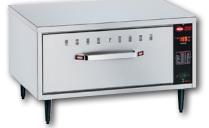

## **HATCO DRAWER WARMERS** FREE STANDING **MODELS**

HATCO DRAWER WARMERS are built to excel in tough demanding kitchen environments. With rugged construction, individual digital temperature control for each drawer, slider humidity control for each drawer and tough drawer sliders built to last.

Hold everything from meat to vegetables to rolls in Hatco Drawer Warmers. These warmers keep a variety of foods hot and fresh until served. No other drawer warmer comes close to the build quality and full features of Hatco.

## **FEATURES:**

- ► Each drawer has its own recessed digital thermostatic control, temperature monitor, vent slides and power switch for total control
- Freestanding with optional castors
- Completely insulated individual cavities provide maximum energy efficiency
- ► Each drawer can accept a 1/1x150mm deep pan or 2x1/2 or 3x1/3 pans
- ► 12-gauge stainless steel heavy-duty drawer slides with nylon rollers
- Stainless steel construction throughout