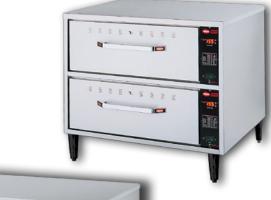

## **HATCO DRAWER WARMERS** FREE STANDING **MODELS**

HATCO DRAWER WARMERS are built to excel in tough demanding kitchen environments. With rugged construction, individual digital temperature control for each drawer, slider humidity control for each drawer and tough drawer sliders built to last.

Hold everything from meat to vegetables to rolls in Hatco Drawer Warmers. These warmers keep a variety of foods hot and fresh until served. No other drawer warmer comes close to the build quality and full features of Hatco.

## **FEATURES:**

- ► Each drawer has its own recessed digital thermostatic control, temperature monitor, vent slides and power switch for total control
- Freestanding with optional castors
- Completely insulated individual cavities provide maximum energy efficiency
- ► Each drawer can accept a 1/1x150mm deep pan or 2x1/2 or 3x1/3 pans
- ► 12-gauge stainless steel heavy-duty drawer slides with nylon rollers
- Stainless steel construction throughout