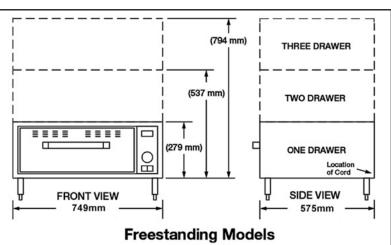

**All Drawer Warmers** now come standard with Digital Temperature Control & Display for each drawer.

| MODEL | DIMENSIONS [WDH]   | AMPS | WATTS | WEIGHT |
|-------|--------------------|------|-------|--------|
| HDW-1 | 749 x 575 x 279 mm | 2    | 450   | 38 kg  |
| HDW-2 | 749 x 575 x 537 mm | 3.8  | 900   | 76 kg  |
| HDW-3 | 749 x 575 x 794 mm | 5.7  | 1350  | 106 kg |

NOTE: All measurements exclude legs or castors. 102mm legs standard. All units supplied corded with 10A plug.