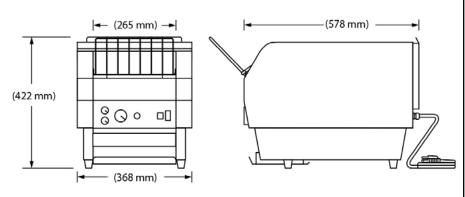

**TQ-405** 

**TQ-805** 

FRONT VIEW

SIDE VIEW

### Dimensions (WXD^XH):

TQ-405 - 368 x 451 x 378 mm TQ-805\* - 368 x 578 x 422 mm

^Includes tray extensions. Rear tray extends 64 mm for TQ-405 and 165 mm for TQ-805.