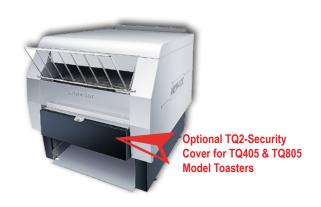

## **OPTIONAL SECURITY COVER TQ-2:**

Hinged control cover to suit above models prevents unauthorised alertation to settings.