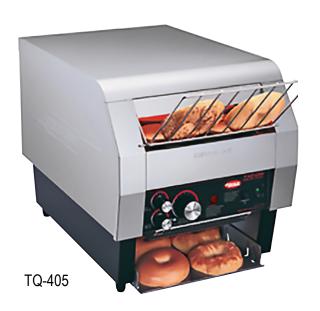

# **MODELS TQ-405 & TQ-805 HIGH PRODUCTION CONVEYOR TOASTERS**

**GO TO WEB SITE** 

Hatco TQ Series High Wattage Toasters are the answer for busy high volume venues where rapid consistent toast output is required.

The TQ-405 model is suitable for up to 300 toasted slices per hour, whilst the powerhouse TQ-805 model handles up to 600 toasted slices per hour.

Both models come with power-save mode to conserve energy and these units easily cope with high moisture content bread products.