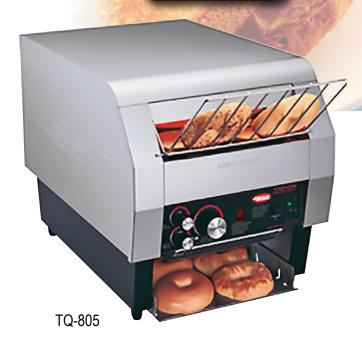

# **MODELS TQ-405 & TQ-805 HIGH PRODUCTION CONVEYOR TOASTERS**

**GO TO WEB SITE** 

Hatco TQ Series High Wattage Toasters are the answer for busy high volume venues where rapid consistent toast output is required.

The TQ-405 model is suitable for up to 300 toasted slices per hour, whilst the powerhouse TQ-805 model handles up to 600 toasted slices per hour.

Both models come with power-save mode to conserve energy and these units easily cope with high moisture content bread products.