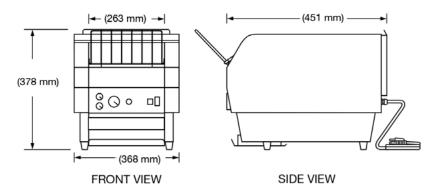

**TQ-405** 

**TQ-805** 

FRONT VIEW

SIDE VIEW

### Dimensions (WXD^XH):

TQ-405 - 368 x 451 x 378 mm TQ-805\* - 368 x 578 x 422 mm

^Includes tray extensions. Rear tray extends 64 mm for TQ-405 and 165 mm for TQ-805.