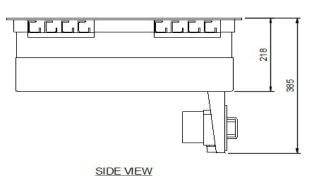

| SPECIFICATION         |                      |
|-----------------------|----------------------|
| Dimensions            | 348W x 553D x 218Hmm |
| Controller Dimensions | 161W x 92D x 196Hmm  |
| Weight                | 10Kgs                |
| Output Power          | 1.2kw, 5 phase       |