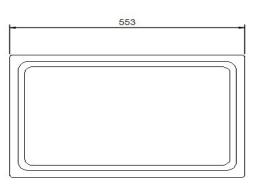

| SPECIFICATION         |                      |
|-----------------------|----------------------|
| Dimensions            | 348W x 553D x 218Hmm |
| Controller Dimensions | 161W x 92D x 196Hmm  |
| Weight                | 10Kgs                |
| Output Power          | 1.2kw, 5 phase       |