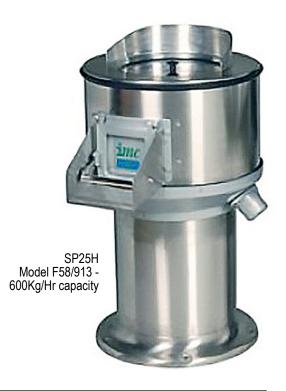

## SP25H MODEL - CAPACITY 25KG

Includes timer function, suitable for up to 600kg /hr All stainless steel construction.

Four different discharge positions

Dimensions: 1360 H x 564W x 6725Dmm

415V 1HP 3 PHASE 0.75Kw