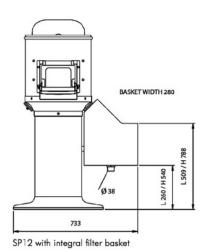

## **SPECIFICATIONS IMC SP SERIES PEELERS**

| SP12 General                   |                                                                                                                                                                                 |
|--------------------------------|---------------------------------------------------------------------------------------------------------------------------------------------------------------------------------|
|                                |                                                                                                                                                                                 |
| Capacity                       | 12kg (28lb)                                                                                                                                                                     |
| Output                         | 300kg/hour                                                                                                                                                                      |
| Dimensions (h x w x d)         | low pedestal 1120mm x 530mm x 624mm<br>high pedestal 1400mm x 530mm x 624mm                                                                                                     |
| Discharge height               | low pedestal 650mm high pedestal 930mm                                                                                                                                          |
| Electrical information         |                                                                                                                                                                                 |
| Motor                          | 0.37kW (0.5HP)                                                                                                                                                                  |
| Operator controls              | Control box (fixed to wall bracket) with on/off button(s), timer and continual run settings.                                                                                    |
| Installation information       |                                                                                                                                                                                 |
| General                        | A level floor area 530mm x 624mm                                                                                                                                                |
| Water connection               | WRAS approved water inlet hose and airbreak supplied.  Connect to an adjacent cold water supply.                                                                                |
| Waste water outlet connection  | 1m long 75mm flexible waste pipe supplied for discharge into waste gully or floor standing interceptor tank. Can also be plumbed into waste using 2" BSP waste pipe connection. |
| Electrical connection          | 3 phase to be wired into fused isolator switch.                                                                                                                                 |
| Shipping specification         |                                                                                                                                                                                 |
| Packing dimensions (h x w x d) | low pedestal 1200mm x 560mm x 670mm<br>high pedestal 1480mm x 560mm x 670mm                                                                                                     |
| Packing volume                 | low pedestal 0.450m³<br>high pedestal 0.555m³                                                                                                                                   |
| Packing weight (gross/net)     | 63.5kg/51kg                                                                                                                                                                     |