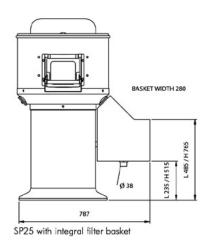

| SP25                           |                                                                                                                                                                                 |
|--------------------------------|---------------------------------------------------------------------------------------------------------------------------------------------------------------------------------|
| General                        |                                                                                                                                                                                 |
| Mounting                       | Floor-mounted with low or high pedestal                                                                                                                                         |
| Capacity                       | 25kg (56lb)                                                                                                                                                                     |
| Output                         | 600kg/hour                                                                                                                                                                      |
| Dimensions (h x w x d)         | low pedestal 1080mm x 564mm x 725mm<br>high pedestal 1360mm x 564mm x 725mm                                                                                                     |
| Discharge height               | low pedestal 650mm<br>high pedestal 930mm                                                                                                                                       |
| Electrical information         |                                                                                                                                                                                 |
| Motor                          | 0.75kW (1.0HP)                                                                                                                                                                  |
| Operator controls              | Control box (fixed to wall bracket) with on/off button(s), timer and continual run settings.                                                                                    |
| Installation information       |                                                                                                                                                                                 |
| General                        | A level floor area 565mm x 725mm                                                                                                                                                |
| Water connection               | WRAS approved water inlet hose and air break supplied. Connect to an adjacent cold water supply.                                                                                |
| Waste water outlet connection  | 1m long 75mm flexible waste pipe supplied for discharge into waste gully or floor standing interceptor tank. Can also be plumbed into waste using 2" BSP waste pipe connection. |
| Electrical connection          | 2.5m mains cable supplied with 13 amp plug for single phase. 3 phase to be wired into fused isolator switch.                                                                    |
| Shipping specification         |                                                                                                                                                                                 |
| Packing dimensions (h x w x d) | low pedestal 1200mm x 640mm x 790mm<br>high pedestal 1480mm x 640mm x 790mm                                                                                                     |
| Packing volume                 | low pedestal 0.607m³<br>high pedestal 0.748m³                                                                                                                                   |
| Packing weight (gross/net)     | 80kg/64.5kg                                                                                                                                                                     |
| Please note:                   | Capacities are approximate and output may vary depending on the type                                                                                                            |