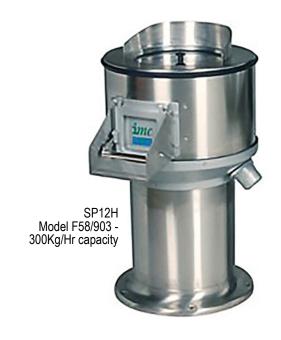

## **SP12H MODEL - CAPACITY 12KG**

Includes timer function, suitable for up to 300kg /hr All stainless steel construction.

Four different discharge positions

Dimensions: 1400 H x 530W x 624Dmm

415V 1/2HP 3 PHASE 0.37Kw