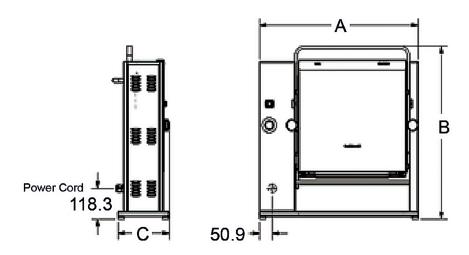

#### **DIMENSIONS:**

| Model    | Width (A) | Height (B) | Depth (C) | Shipping Weight | Shipping |
|----------|-----------|------------|-----------|-----------------|----------|
| Number   | mm        | mm         | mm        | kg              | cu.m.    |
| 297-SW16 | 515       | 590        | 205.3     | 32              | 0.17     |