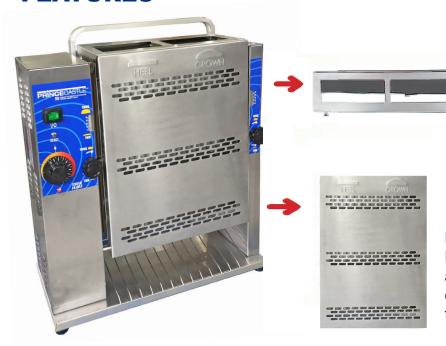

# ENERGY SAVING AIR FLAPPER

Simply snaps on the toaster to prevent heat loss and increase the bun temperature by up to 3°C whilst reducing power consumption.

### **FRONT HEAT SHIELD**

Protects operators by providing a barrier between the restaurant employee and the outer surface of the toaster.