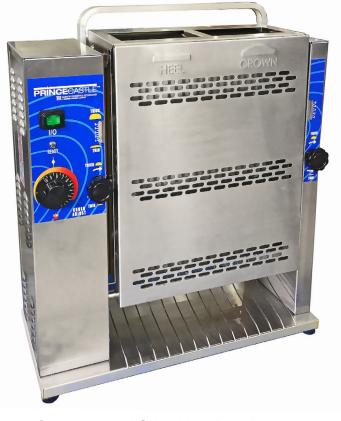

# **297-SW16 SERIES** SLIM-LINE VERTICAL **CONTACT TOASTER**

Prince Castle's 297-SW16 series Slim Line Bun Toaster now comes with a SMALLER footprint!

## PERFECT CARAMELISATION & BUN TEMPERATURE

The 297-SW16 provides all of the reliable features of the original Slim Line Bun Toaster in addition to new and improved features. The new, smaller design (up to 20% smaller) saves valuable countertop space which provides added flexibility in the restaurant.

The 297-SW16 toasters are packaged with a non-stick release sheet, and are delivered with features including the **energy saving air flapper** and **operator heat shield** for even greater efficiency and operator safety.

#### **EXCLUSIVE STANDARD FEATURES:**

- Compact design saves counter space
- Indicator light for notifying the operator that the toaster is ready to use
- Adjustable platen temperature up to 304°C
- Adjustable bun compression controls
- Two lane platen design for bun crowns and heels
- Capacity of up to 750 buns per hour at 16 seconds toasting time
- Air Flapper prevents heat loss, saves energy and can increase bun temperatures up to 3°C
- Heat Shield provides a barrier between the operator and the outer toaster surface for greater safety
- Australia-wide 13 months on-site Parts & Labour Warranty