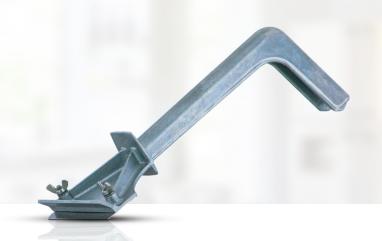

## 161 Grill Scraper Model 161

Maintain your grill with this heavy-duty grill scraper, cut cleanup time and effort by 50%, while removing food and grease buildup that can ruin grill surfaces.

Designed for use on steel surface grills, the model 161 scraper is tough enough to remove burnt residue left over from virtually all types of food products.

The easy grip handle ensures safe cleaning, and a new wing nut design makes blade removal even easier - no tools required.

Model 161 has a 6 inch (15.24 cm) blade. It features a splash guard to protect the operator.