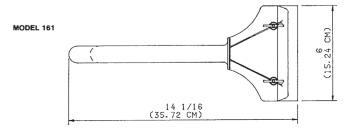

### **Dimensions**

| Model Number | Width        | Length        | Height       | Shipping Weight |
|--------------|--------------|---------------|--------------|-----------------|
|              | in (cm)      | in (cm)       | in (cm)      | Ibs (kg)        |
| 161          | 6.00 (15.24) | 14.16 (35.72) | 5.81 (14.76) | 12.70 (5.76)    |