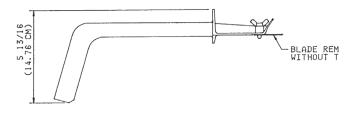

The easy grip handle ensures safe cleaning, and a new wing nut design makes blade removal even easier - no tools required.

Model 161 has a 6 inch (15.24 cm) blade. It features a splash guard to protect the operator.

### **Dimensions**

| Model Number | Width        | Length        | Height       | Shipping Weight |
|--------------|--------------|---------------|--------------|-----------------|
|              | in (cm)      | in (cm)       | in (cm)      | Ibs (kg)        |
| 161          | 6.00 (15.24) | 14.16 (35.72) | 5.81 (14.76) | 12.70 (5.76)    |