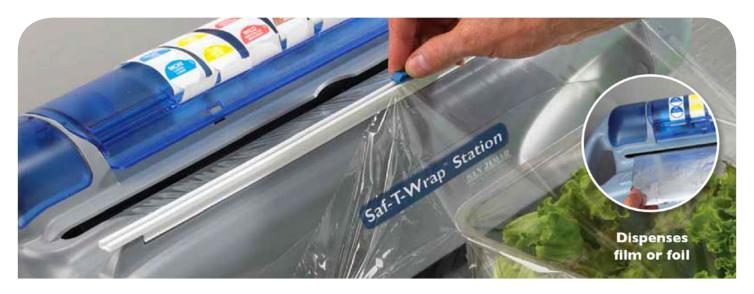

# SAF-T-WRAP DISPENSER

Makes proper food rotation faster and easier by combining wrapping and date labelling tools in one convenient location.

Saf-T-Wrap® Station holds film or foil, dating labels and includes storage areas for box cutters, pens and markers.

Safer and more sanitary than dirty film and foil boxes, Saf-T-Wrap® Station's commercial-grade suction cup feet hold securely to countertops during use, minimising cut injuries.

The entire unit is dishwasher-safe and NSF Certified.

### SW1218

- ► Saves money by reducing labelling time and minimizing food waste by aiding in FIFO food rotation.
- Dispenses dating labels in multiple sizes and configurations.
- Available with safety blade for film, foil and paper.