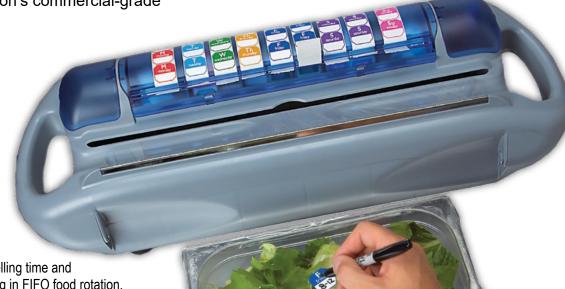

# SAF-T-WRAP DISPENSER

Makes proper food rotation faster and easier by combining wrapping and date labelling tools in one convenient location.

Saf-T-Wrap® Station holds film or foil, dating labels and includes storage areas for box cutters, pens and markers.

### SW1218

- ► Saves money by reducing labelling time and minimizing food waste by aiding in FIFO food rotation.
- Dispenses dating labels in multiple sizes and configurations.
- Available with safety blade for film, foil and paper.