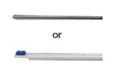

d.



### SW1218

- ► Saves money by reducing labelling time and minimizing food waste by aiding in FIFO food rotation.
- Dispenses dating labels in multiple sizes and configurations.
- Available with safety blade for film, foil and paper.

Due to our policy of continual product development and improvement, all details and specification are subject to change without notice



## **SPECIFICATIONS**



#### Item Number:

SW1218 (with Safety Blade) or SW1218SC (with Slide Cutter)

#### Capacity:

Dating label rolls: from 1.9-7.6 cm wide; 8.25 cm dia. Film/Foil rolls: from 30.48-45.7 cm. 12.95 cm total dia.; 3.05 cm min. core dia.

#### Replacement Blades/Cutters:

XSW12185B- 2-pack Blades XSW1218SLIDE- 2-pack Slide Cutters

#### INCLUDED WITH YOUR SAF-T-WRAP™ STATION



(I) Saf-T-Wrap™ Unit



SW1218- (4) total Blades (1) installed, or SW1218SC (1) Slide Cutter-installed



(2) Roll Width Adaptors



(7) Rotation Label Roll Dividers



(I) Film/Foil Roll Support Rod



(2) Wall Mounting Brackets

Due to our policy of continual product development and improvement, all details and specification are subject to change without notice.