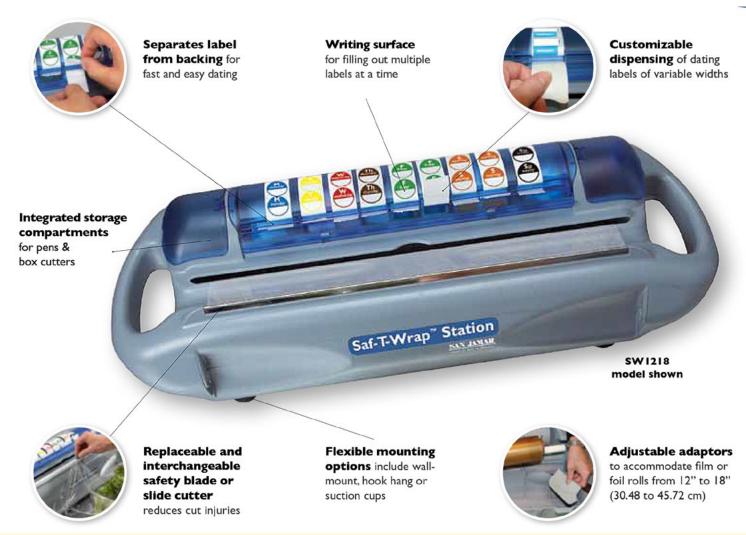

# SAF-T-WRAP DISPENSER

Makes proper food rotation faster and easier by combining wrapping and date labelling tools in one convenient location.

Saf-T-Wrap® Station holds film or foil, dating labels and includes storage areas for box cutters, pens and markers.

Safer and more sanitary than dirty film and foil boxes, Saf-T-Wrap® Station's commercial-grade suction cup feet hold securely to countertops during use, minimising cut injuries.

The entire unit is dishwasher-safe and NSF Certified.

### SW1218

- ► Saves money by reducing labelling time and minimizing food waste by aiding in FIFO food rotation.
- Dispenses dating labels in multiple sizes and configurations.
- Available with safety blade for film, foil and paper.

#### INCLUDED WITH YOUR SAF-T-WRAP™ STATION

(I) Saf-T-Wrap™ Unit

SW1218- (4) total Blades (1) installed, or SW1218SC (1) Slide Cutter-installed

(2) Roll Width Adaptors

(7) Rotation Label Roll Dividers

(I) Film/Foil Roll Support Rod

(2) Wall Mounting Brackets

Due to our policy of continual product development and improvement, all details and specification are subject to change without notice.