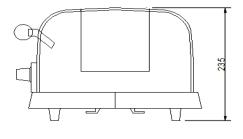

**TOP VIEW** 

FRONT VIEW

SIDE VIEW

The Hatco Pop-Up Toasters are economical, fast, dependable and versatile. These toasters are perfect for self-serve buffet areas and lighter volume restaurants, diners and cafes. It provides even golden toasting of a variety of bread products

| SPECIFICATION |                                     |
|---------------|-------------------------------------|
| Dimensions    | 378W x 330D x 235H mm               |
| Weight        | 8Kgs                                |
| Output Power  | 2.5 Kw                              |
| Power Source  | 9.5 amps. Supplied with 10amp plug. |
|               |                                     |