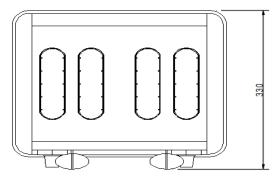

**TOP VIEW** 

FRONT VIEW

SIDE VIEW

The Hatco Pop-Up Toasters are economical, fast, dependable and versatile. These toasters are perfect for self-serve buffet areas and lighter volume restaurants, diners and cafes. It provides even golden toasting of a variety of bread products

| SPECIFICATION |                                     |
|---------------|-------------------------------------|
| Dimensions    | 378W x 330D x 235H mm               |
| Weight        | 8Kgs                                |
| Output Power  | 2.5 Kw                              |
| Power Source  | 9.5 amps. Supplied with 10amp plug. |
|               |                                     |