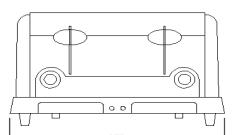

**TOP VIEW** 

FRONT VIEW

SIDE VIEW

The Hatco Pop-Up Toasters are economical, fast, dependable and versatile. These toasters are perfect for self-serve buffet areas and lighter volume restaurants, diners and cafes. It provides even golden toasting of a variety of bread products

| SPECIFICATION |                                     |
|---------------|-------------------------------------|
| Dimensions    | 378W x 330D x 235H mm               |
| Weight        | 8Kgs                                |
| Output Power  | 2.5 Kw                              |
| Power Source  | 9.5 amps. Supplied with 10amp plug. |
|               |                                     |