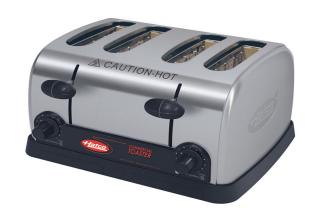

**TOP VIEW** 

FRONT VIEW

SIDE VIEW

The Hatco Pop-Up Toasters are economical, fast, dependable and versatile. These toasters are perfect for self-serve buffet areas and lighter volume restaurants, diners and cafes. It provides even golden toasting of a variety of bread products

## STANDARD FEATURES

- Evenly toasts a variety of bread products including bagels, Texas toast, waffles and English muffins
- have four self-centering 32 mm extra wide slots.
- Durable stainless steel construction
- Individual progressive color controls
- Removable crumb trays for easy cleaning
- A selector switch for single (or double) sided toasting
- Unit comes with 1829 mm cord with plug

| SPECIFICATION |                                     |
|---------------|-------------------------------------|
| Dimensions    | 378W x 330D x 235H mm               |
| Weight        | 8Kgs                                |
| Output Power  | 2.5 Kw                              |
| Power Source  | 9.5 amps. Supplied with 10amp plug. |
|               |                                     |