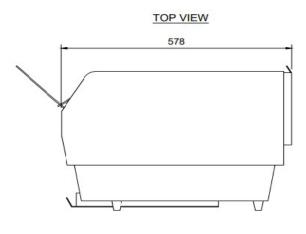

| SPECIFICATION |                                       |
|---------------|---------------------------------------|
| Dimensions    | 368W x 578D x 422H mm                 |
| Weight        | 28Kgs                                 |
| Output Power  | 3.6 Kw                                |
| Power Source  | 15A. Supplied corded with15 amp plug. |
|               |                                       |