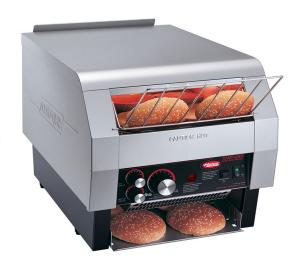

FRONT VIEW

The Hatco Toast-Qwik® is an economical conveyor toaster with fast, dependable and versatile toasting, offering 800 to 1800 slices per hour. Hatco toasters utilize conveyor speed, not temperature to determine toasting color. This method allows for instant adjustment of toasting time to match the bread product being toasted.

## STANDARD FEATURES

- Hatco's ColorGuard sensing system assures toast uniformity
- Optional power save mode with indicator light saves energy and money during slow periods
- Efficient design of front or rear discharge allows Toast-Qwik to be placed where it is most convenient - for sending product to operator side or customer/server
- BA models toast one side only and are for bagels and buns only, cut side up
- Opening height is(51 mm) and for H models is 76 mm
- Insulation and an interior fan provide cool surface temperatures
- Toast storage area keeps bread warm and dry