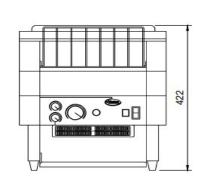

| SPECIFICATION |                                       |
|---------------|---------------------------------------|
| Dimensions    | 368W x 578D x 422H mm                 |
| Weight        | 28Kgs                                 |
| Output Power  | 3.6 Kw                                |
| Power Source  | 15A. Supplied corded with15 amp plug. |
|               |                                       |