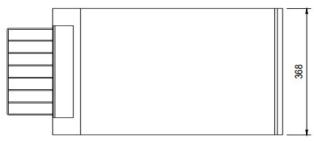

| SPECIFICATION |                                       |
|---------------|---------------------------------------|
| Dimensions    | 368W x 578D x 422H mm                 |
| Weight        | 28Kgs                                 |
| Output Power  | 3.6 Kw                                |
| Power Source  | 15A. Supplied corded with15 amp plug. |
|               |                                       |