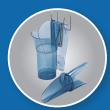

## Saf-T-Scoop<sup>®</sup> & Guardian<sup>™</sup> System

GUARDIAN<sup>™</sup> SYSTEM PROVIDES SAFE STORAGE FOR SAF-T-SCOOP® WHEN NOT IN USE

GUARDIAN<sup>™</sup> SYSTEM CAN BE MOUNTED INSIDE OR OUTSIDE ICE BINS Protect ice from dangerous contact with knuckles and thumbs while scooping and serving, with the Saf-T-Scoop<sup>®</sup> & Guardian<sup>™</sup> System.

Available in sizes designed for bar and beverage station applications and ice machines. Saf-T-Scoop's domed scoop design allows for faster and more accurate ice serving, saving time and reducing ice spill hazards. The Guardian<sup>™</sup> holder provides dedicated safe and sanitary storage for Saf-T-Scoop<sup>®</sup> when not in use.