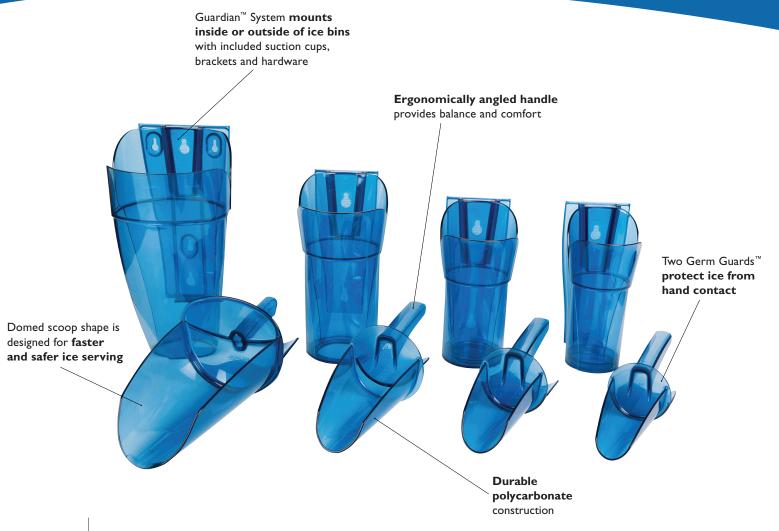

## Saf-T-Scoop<sup>®</sup> & Guardian<sup>™</sup> System

GUARDIAN<sup>™</sup> SYSTEM PROVIDES SAFE STORAGE FOR SAF-T-SCOOP® WHEN NOT IN USE

GUARDIAN<sup>™</sup> SYSTEM CAN BE MOUNTED INSIDE OR OUTSIDE ICE BINS Protect ice from dangerous contact with knuckles and thumbs while scooping and serving, with the Saf-T-Scoop<sup>®</sup> & Guardian<sup>™</sup> System.

Available in sizes designed for bar and beverage station applications and ice machines. Saf-T-Scoop's domed scoop design allows for faster and more accurate ice serving, saving time and reducing ice spill hazards. The Guardian<sup>™</sup> holder provides dedicated safe and sanitary storage for Saf-T-Scoop<sup>®</sup> when not in use.

## **FEATURES**