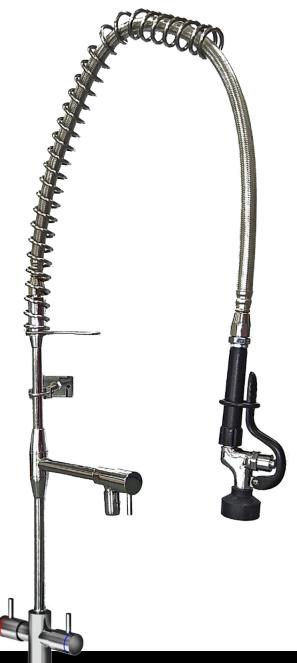

## **MODEL JS007**

- WELS 6 Star Pre-Rinse gun for efficient water usage
- Swing Faucet Pot Filler for all kitchen requirements
- Wall support bracket adds stability
- 2 flexible hose connections for fast installation
- Fast 1/4 turn ceramic spindles are easier to use
- / Designed in Australia quality you can trust
- Australia-wide backup and service for peace of mind
- 13 months on-site parts and labour warranty

Designed and tested by professionals, JETSpray Pre-Rinse units provide the perfect answer for your kitchen.

Supplied with a 6 Star Rated Pre-Rinse Gun, JETSpray comes standard with a 200mm swing faucet pot filler to provide the perfect answer for your kitchen pre-rinse and pot-filler needs. WELS & Watermark approved, the JETSpray JS007 Pre Rinse offers unparalleled performance, quality and reliability at a competitive price, designed by the people who use them.