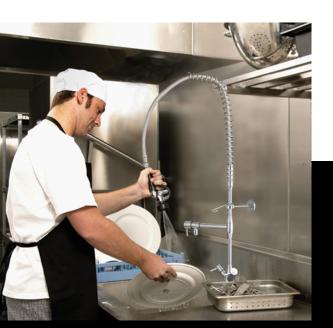

## **MODEL JS007**

- WELS 6 Star Pre-Rinse gun for efficient water usage
- Swing Faucet Pot Filler for all kitchen requirements
- Wall support bracket adds stability
- 2 flexible hose connections for fast installation
- Fast 1/4 turn ceramic spindles are easier to use
- / Designed in Australia quality you can trust
- Australia-wide backup and service for peace of mind
- 13 months on-site parts and labour warranty

Designed and tested by professionals, JETSpray Pre-Rinse units provide the perfect answer for your kitchen.

Supplied with a 6 Star Rated Pre-Rinse Gun, JETSpray comes standard with a 200mm swing faucet pot filler to provide the perfect answer for your kitchen pre-rinse and pot-filler needs. WELS & Watermark approved, the JETSpray JS007 Pre Rinse offers unparalleled performance, quality and reliability at a competitive price, designed by the people who use them.