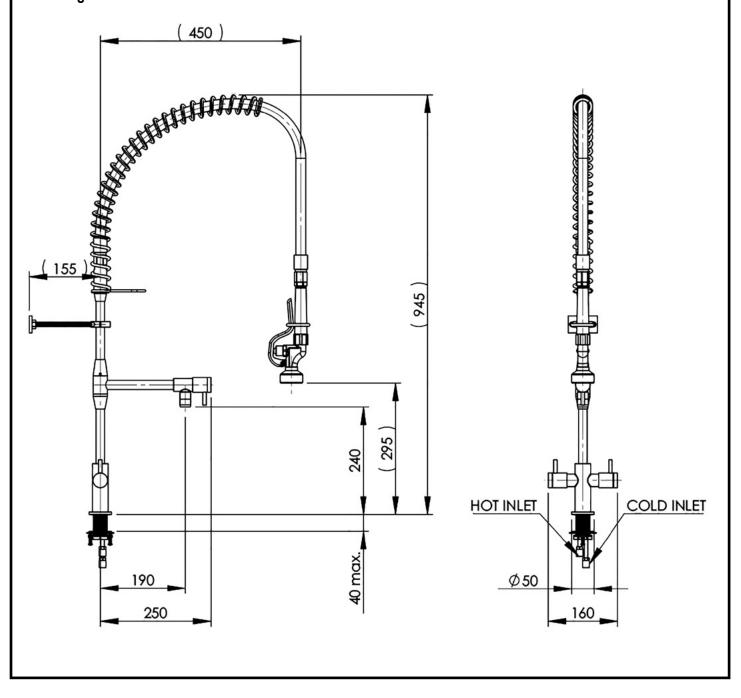

## **Specifications JS007**

Conforms with AS/NZS3718, AS4020 AND AS/NZS6400 Minimum Pressure: 10 Kpa Maximum Pressure: 500Kpa All units should be installed with isolating stop valves. Overall product dimensions: 1097H x 360D x 152mmW Packed weight: 6.5Kgs Package Dimensions: 293W x590L x 80mmH