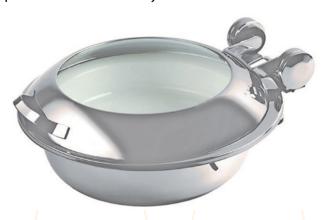

## HA6-507 6.5 Litre Round Stainless Steel & Glass Chafer

Elegant and classy round chafer units are available in two sizes to suit any situation. These chafers offer 'controlled action' hinges and generous handles for optimum ease of use, with a clear window on the top giving easy viewing of the contents.

Highest quality polished stainless steel finish combined with the 'stay open' feature will impress your customers.

A full range of inserts, both stainless and porcelain, with or without dividers, and spoon holders completes this impressive chafer to make your buffet a success.

HA6-507 Stainless steel glass top 6.5 L Chafer