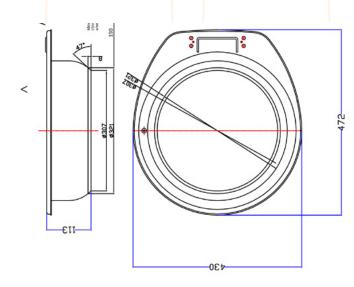

## High Quality Versatile Induction Accessories

## HA6-507 6.5 Litre Round Stainless Steel & Glass Chafer

Elegant and classy round chafer units are available in two sizes to suit any situation. These chafers offer 'controlled action' hinges and generous handles for optimum ease of use, with a clear window on the top giving easy viewing of the contents.

Highest quality polished stainless steel finish combined with the 'stay open' feature will impress your customers.

A full range of inserts, both stainless and porcelain, with or without dividers, and spoon holders completes this impressive chafer to make your buffet a success.



HA6-507 Stainless steel glass top 6.5 L Chafer



## **Options**



HA6-521 Stainless steel insert



HA6-511 Divided Porcelain insert



HA5-012 Spoon Holder



HA6-522 Divided Stainless Insert



HA6-510 Round Porcelain insert

When installing multiple units, allow 600mm centre to centre minimum