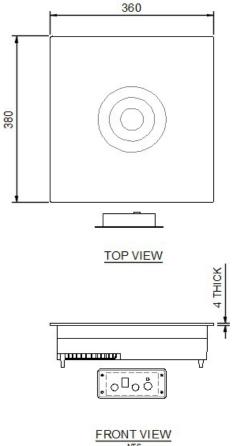

## **FEATURES INCLUDE:**

Perfect drop-in unit for buffet warming.

Dimensions: 360 x 380 x 100mm

Ceramic glass dimension: 360 x 380 x 4mm (thick).

Remote controller supplied with flex cord.

1000 watts. 10 amp plug.