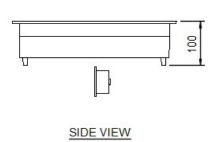

## **FEATURES INCLUDE:**

Perfect drop-in unit for buffet warming.

Dimensions: 360 x 380 x 100mm

Ceramic glass dimension: 360 x 380 x 4mm (thick).

Remote controller supplied with flex cord.

1000 watts. 10 amp plug.