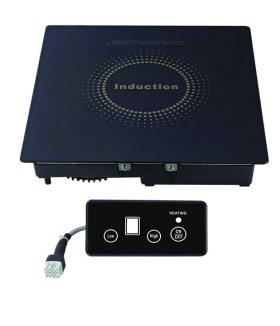

## **FEATURES INCLUDE:**

Perfect drop-in unit for buffet warming.

Dimensions: 360 x 380 x 100mm

Ceramic glass dimension: 360 x 380 x 4mm (thick).

Remote controller supplied with flex cord.

1000 watts. 10 amp plug.

Y1000NT a 1000W model is ideal for food that only requires a holding temperature, and hence offers practicality and economy of use.