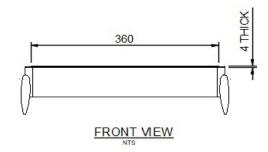

## **FEATURES INCLUDE:**

Free Standing Unit mounted in attractive chrome stand with on-board

Dimensions: 385 x 385 x 100mm

Ceramic glass dimension: 360 x 380 x 4mm (thick).

1000 watts. 10 amp plug.

Yellow Brand Induction Units, one of the leaders in induction technology to the Australian market, now established and recognised as a highly efficient and safe cooking technology. Yellow Induction units are made to last and offer superior performance and quality compared to lesser units. And each Yellow Induction model comes with our exclusive 13 month warranty for absolute peace of mind when you next specify for that important project.