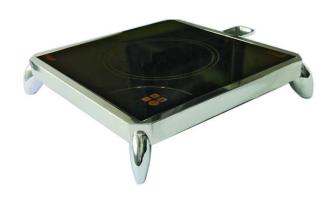

**Y1000WCS** a elegant answer for those times when extra capacity is required or the flexibility to move from one location to another for those special functions. Sporting a luxury chrome finish to the stylish legs and support, with easy to use touch controls, this unit will fit into any contemporary situation and perform perfectly when warming and

holding is required, complete with chafing dish locator