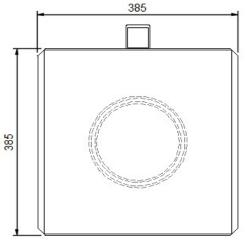

TOP VIEW

## **FEATURES INCLUDE:**

Free Standing Unit mounted in attractive chrome stand with on-board

Dimensions: 385 x 385 x 100mm

Ceramic glass dimension: 360 x 380 x 4mm (thick).

1000 watts. 10 amp plug.

Yellow Brand Induction Units, one of the leaders in induction technology to the Australian market, now established and recognised as a highly efficient and safe cooking technology. Yellow Induction units are made to last and offer superior performance and quality compared to lesser units. And each Yellow Induction model comes with our exclusive 13 month warranty for absolute peace of mind when you next specify for that important project.