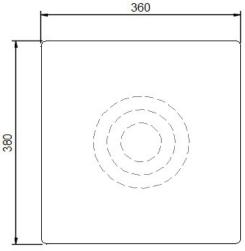

## **FEATURES INCLUDE:**

Powerful 2000 Watts of power in a drop-in unit, ideal for buffet/kitchen/holding with remote control

Dimensions: 360 x 380 x 100mm

Ceramic glass dimension: 360 x 380 x 4mm (thick).