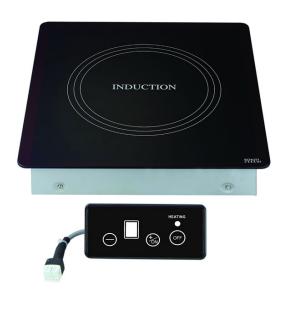

Remote controller supplied with flex cord.

2000 watts. 10 amp plug.

Yellow Brand Induction Units, one of the leaders in induction technology to the Australian market, now established and recognised as a highly efficient and safe cooking technology. Yellow Induction units are made to last and offer superior performance and quality compared to lesser units. And each Yellow Induction model comes with our exclusive 13 month warranty for absolute peace of mind when you next specify for that important project.

Y2000D a 2000W model provides more versatility by enabling faster warm up of product and some cooking power as well.