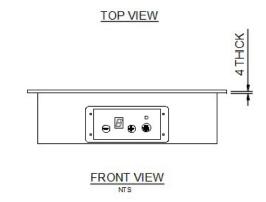

## **FEATURES INCLUDE:**

Powerful 2000 Watts of power in a drop-in unit, ideal for buffet/kitchen/holding with remote control

Dimensions: 360 x 380 x 100mm

Ceramic glass dimension: 360 x 380 x 4mm (thick).

Remote controller supplied with flex cord.

2000 watts. 10 amp plug.

Yellow Brand Induction Units, one of the leaders in induction technology to the Australian market, now established and recognised as a highly efficient and safe cooking technology. Yellow Induction units are made to last and offer superior performance and quality compared to lesser units. And each Yellow Induction model comes with our exclusive 13 month warranty for absolute peace of mind when you next specify for that important project.