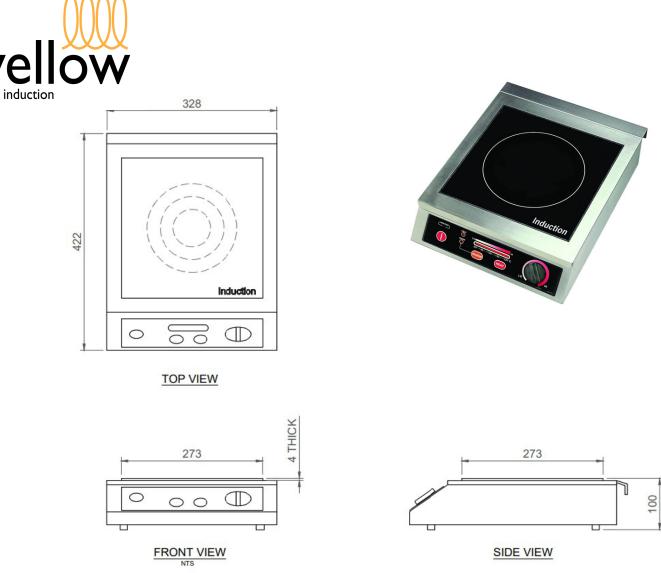

## **FEATURES INCLUDE:**

2500W portable table top unit-in self contained for use in kitchen

Dimensions: 328 x 422 x 100mm

Ceramic glass dimension: 273 x 273 x 4mm (thick).

2500 watts. 15 amp plug.

Yellow Brand Induction Units, one of the leaders in induction technology to the Australian market, now established and recognised as a highly efficient and safe cooking technology. Yellow Induction units are made to last and offer superior performance and quality compared to lesser units. And each Yellow Induction model comes with our exclusive 13 month warranty for absolute peace of mind when you next specify for that important project.

**Y250TT counter Top unit** provides portable power anywhere you need at the touch of abutton and twist of the dial. Easy to useand easy on the eye too, with 2500W of cooking power available instantly