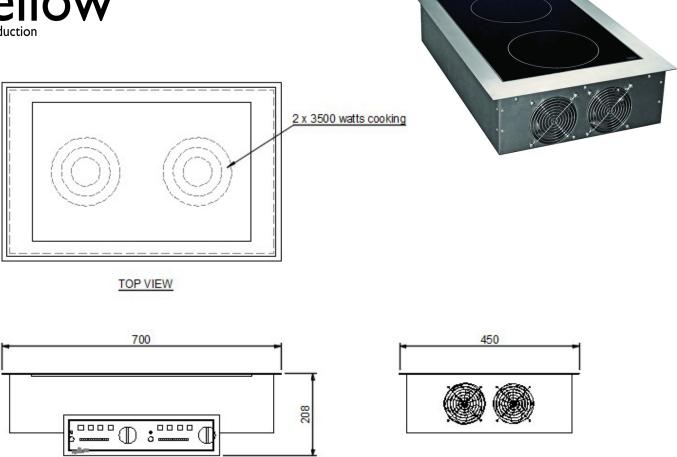

## SPECIFICATION SHEET

FRONT VIEW

## **FEATURES INCLUDE:**

Built in Dual Hob Unit with remote controller for maximum performance and power

Dual unit offers versatility in a compact built-in unit

Dimensions: 450 x 700 x 208mm

Comprises two 2 X 3500 watt cooking/warming surfaces.

SIDE VIEW

Your chef will thank you for the power and flexibility of this **Y3500DDSS** Dual 3500W Built In unit. With quality finish to the stainless surround, and integral generator, this model offers real power in an easy to install unit with electronic remote control.