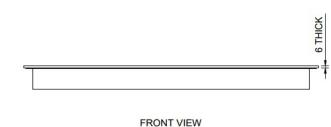

Ceramic Glass Dimension: 800W x 380D x 6mm (thick).

Remote Generator 385W x 450D x 275mmH with 5kw, 2 x 15amp. power

Yellow Brand Induction Units, one of the leaders in induction technology to the Australian market, now established and recognised as a highly efficient and safe cooking technology. Yellow Induction units are made to last and offer superior performance and quality compared to lesser units. And each Yellow Induction model comes with our exclusive 13 month warranty for absolute peace of mind when you next specify for that important project.