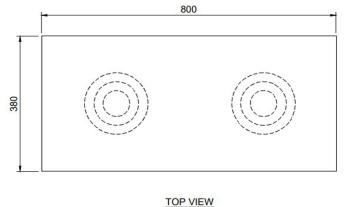

## **FEATURES INCLUDE:**

Versatile Multi Zone unit with two x 2500W units for cooking/holding flexibility

Complete with remote generator rack and two (2) remote controller panels

Dimension: 800W x 380D x 66mmH

Ceramic Glass Dimension: 800W x 380D x 6mm (thick).

Remote Generator 385W x 450D x 275mmH with 5kw, 2 x 15amp. power

Yellow Brand Induction Units, one of the leaders in induction technology to the Australian market, now established and recognised as a highly efficient and safe cooking technology. Yellow Induction units are made to last and offer superior performance and quality compared to lesser units. And each Yellow Induction model comes with our exclusive 13 month warranty for absolute peace of mind when you next specify for that important project.