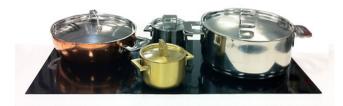

**YMC-2-250** is the ultimate answer for any buffet requirement - the Yellow Multi-Zone Series available in two or three zone versions. Unlike lesser units, these models enable even small containers to be used simultaneously with large pans etc., to maximize efficient use of the heating area. Imagine the benefits of having a range that can offer so much flexibility and still look fabulous dropped-in flush to your benchtops. Each zone offers 2500W of power that can be easily adjusted for holding use via the individual remote controls for each zone. Remote generators provide flexibility and ease of installation.