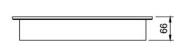

## **FEATURES INCLUDE:**

Versatile Multi Zone unit with two x 2500W units for cooking/holding flexibility

Complete with remote generator rack and two (2) remote controller panels

Dimension: 800W x 380D x 66mmH