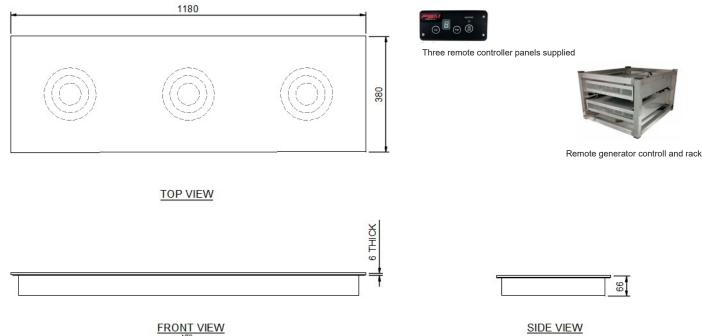

## **FEATURES INCLUDE:**

Versatile Multi Zone unit with three x 2500W units for cooking/holding flexibility

Complete with remote generator rack and three (3) remote controller panels

Dimension: 1180W x 380D x 66mmH

Ceramic Glass Dimension: 1180W x 380D x 6mm (thick)

Remote Generator 385W x 450D x 387.5mmH with 7.5kw, 3 x 15amp. power

Yellow Brand Induction Units, one of the leaders in induction technology to the Australian market, now established and recognised as a highly efficient and safe cooking technology. **Yellow Induction** units are made to last and offer superior performance and quality compared to lesser units. And each Yellow Induction model comes with our exclusive 13 month warranty for absolute peace of mind when you next specify for that important project.