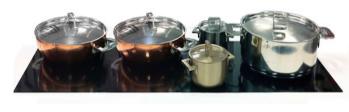

**YMC-3-250** is the ultimate answer for any buffet requirement - the Yellow Multi-Zone Series available in two or three zone versions. Unlike lesser units, these models enable even small containers to be used simultaneously with large pans etc., to maximize efficient use of the heating area. Imagine the benefits of having a range that can offer so much flexibility and still look fabulous dropped-in flush to your benchtops. Each zone offers 2500W of power that can be easily adjusted for holding use via the individual remote controls for each zone. Remote generators provide flexibility and ease of installation.