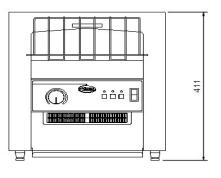

FRONT VIEW

| SPECIFICATION |                                   |
|---------------|-----------------------------------|
| Dimensions    | 368W x 535D x 411Hmm              |
| Weight        | 20Kgs                             |
| Output Power  | 1.9 Kw                            |
| Power Source  | 8 amps. Supplied with 10amp plug. |