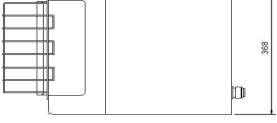

## MODEL: TM3-10/BLACK

TOP VIEW

FRONT VIEW

| SPECIFICATION |                                   |
|---------------|-----------------------------------|
| Dimensions    | 368W x 535D x 411Hmm              |
| Weight        | 20Kgs                             |
| Output Power  | 1.9 Kw                            |
| Power Source  | 8 amps. Supplied with 10amp plug. |