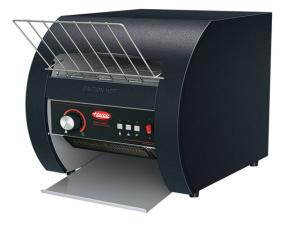

## Hatco's industry-leading Toast-Qwik® Conveyor

**Toasters** have been completely redesigned to provide a great new look, and increased production capabilities. They continue to provide the best reliability, flexibility and value of any conveyor toaster available!

## **STANDARD FEATURES**

- Patented ColorGuard sensing system which monitors chamber temperature and adjusts conveyor speed to ensure consistent toast results - even in your busiest periods
- Power Save mode activates manually by pressing the Power Save Button above the leaf symbol
- Features an Air Intake Filter Screen which is removable for easy cleaning
- Crumb tray is removable
- 51 mm high opening
- DC stepper motor provides wide range of linear and precise speed control