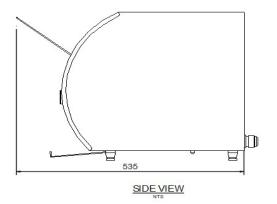

FRONT VIEW

| SPECIFICATION |                                   |
|---------------|-----------------------------------|
| Dimensions    | 368W x 535D x 411Hmm              |
| Weight        | 20Kgs                             |
| Output Power  | 1.9 Kw                            |
| Power Source  | 8 amps. Supplied with 10amp plug. |