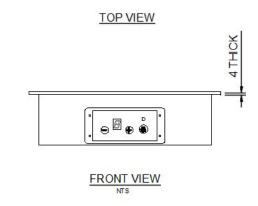

## **FEATURES INCLUDE:**

High output 2500W drop-in unit for kitchen or buffet use.

Dimensions: 360 x 380 x 100mm

Ceramic glass dimension: 360 x 380 x 4mm (thick).

Remote controller supplied with flex cord.