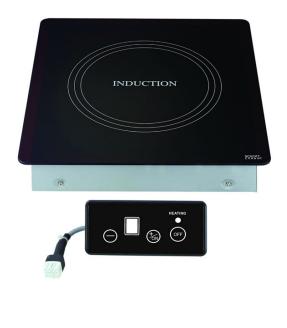

Y2500AD a robust power, this unit is the answer for highdemand, fast performance needs in the busiest environment. Complete with easy to use remote control.