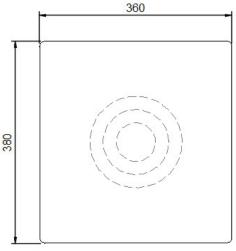

## **FEATURES INCLUDE:**

High output 2500W drop-in unit for kitchen or buffet use.

Dimensions: 360 x 380 x 100mm

Ceramic glass dimension: 360 x 380 x 4mm (thick).

Remote controller supplied with flex cord.