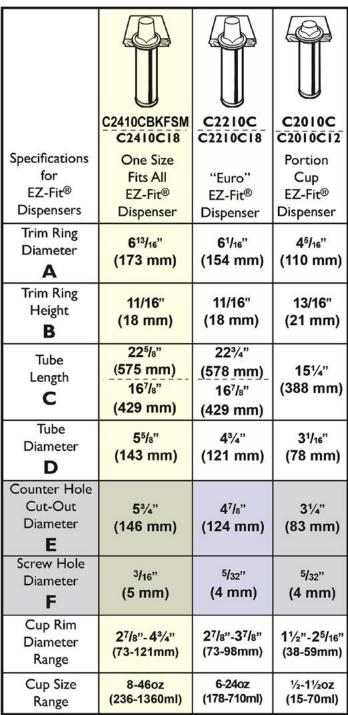

Simple to instal and operate, the EZI-FIT Dispenser comes with four different size gaskets to cover the cup size range from 73-121mm diameter cups.

Easily change to other cup sizes without tools. Ideal for multiple installations using different size cups in the same dispenser for uniform appearance.

EZI-FIT Cup Dispensers are available in the regular tube length of 597mm, or the shorter C2410C18 Model at 450mm length for confined cabinet spaces.

Replacement gaskets are readily available.
For applications where in-counter mounting is not possible, choose the surface-mount model **C2410SM** with sturdy 6 gauge plated wire frame for horizontal or vertical mount.