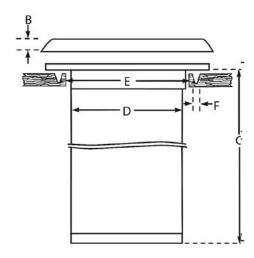

## SAN JAMAR EZI-FIT CUP DISPENSER FITTING GUIDE

SURFACE MOUNT MODEL C2410SM SHOWN WITH WIRE FRAME SUPPORT