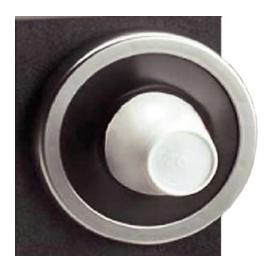

## SAN JAMAR EZI-FIT® CUP DISPENSER C2410CBKFSM

The EZI-FIT solution from San Jamar for all your cup dispensing needs.

Whatever the size; whatever the type – foam, paper or plastic; whatever the mounting need – horizontal or vertical, the EZI-Fit® cup dispensing solution is the answer.

The EZI-to-change patented gaskets hold and seal the cups avoiding contamination. The quick release collar provides easy cleaning, and the no-jam cup holder and tangle-free spring protect cups.

Also choose EZI-FIT Lid Dispensers (L2200CFSM or L2400CFSM pictured) to complement the installation and provide maximum convenience for your clients and minimise waste.