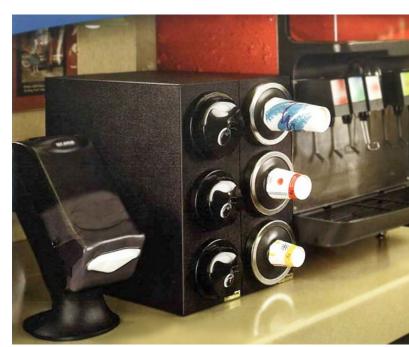

The EZI-to-change patented gaskets hold and seal the cups avoiding contamination. The quick release collar provides easy cleaning, and the no-jam cup holder and tangle-free spring protect cups.

Also choose EZI-FIT Lid Dispensers (L2200CFSM or L2400CFSM pictured) to complement the installation and provide maximum convenience for your clients and minimise waste.

Now, let's put a lid on it

EZI-FIT CUP & LID DISPENSERS SHOWN WITH OPTIONAL DISPENSER CABINET

T: 0400 099 992 E: sales @fsm-pl.com.au W: www.fsm-pl.com.au