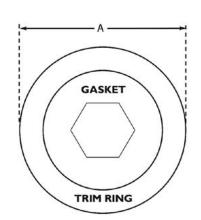

Simple to instal and operate, the EZI-FIT Dispenser comes with four different size gaskets to cover the cup size range from 73-121mm diameter cups.

Easily change to other cup sizes without tools. Ideal for multiple installations using different size cups in the same dispenser for uniform appearance.

EZI-FIT Cup Dispensers are available in the regular tube length of 597mm, or the shorter C2410C18 Model at 450mm length for confined cabinet spaces.

Replacement gaskets are readily available.
For applications where in-counter mounting is not possible, choose the surface-mount model **C2410SM** with sturdy 6 gauge plated wire frame for horizontal or vertical mount.