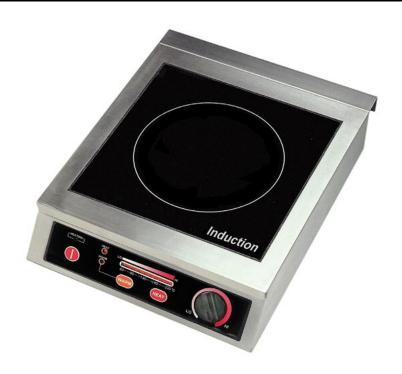

## Y2500TT COUNTER TOP INDUCTION UNIT

YELLOW Y2500TT Table Top Induction Units provide real cooking and holding power in a convenient, rugged table top portable unit, so you can place the unit where required. YELLOW Induction units offer reliability and performance for demanding commercial kitchen usage, and have been the preferred units in some of the country's best known restaurants.

**SPECIFICATIONS:** 

TWO HEAT MODES: Warm & Heat

TEMPERATURE SETTINGS: Warm; 5 fixed at 60, 80, 140, 180, 220°C

Heat; Infinite control from 300-2500W

INDICATOR LAMP: Active when unit is on and suitable pan is present

DISPLAY: Digital representation of power level selected

COOKING PLATE MATERIAL: Vitro-Ceramic Plate

COOKING PLATE SIZE: 272mm x 272mm X 4mm thick (approx).

VOLTAGE: 230V~50/60Hz

WATTAGE: 300-2500 watt variable