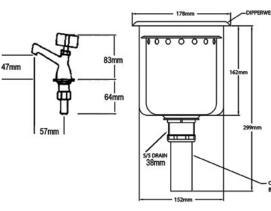

## **Dipperwell Assembly**

Stainless Steel Dipperwell complete with inner and outer shell, Stainless Steel drain, 100mm Brass Nickel plated Tailpiece. Highly polished chrome plated faucet, chrome plated brass tailpiece. Suits 150mm cutout. Faucet has 1/2" (12.7mm) NPS male inlet and comes with 1/4" (6.35mm) NPT male union tailpiece.