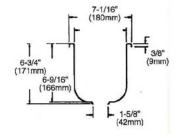

## **Dipperwell Assembly**

Stainless Steel Dipperwell complete with inner and outer shell, Stainless Steel drain, 100mm Brass Nickel plated Tailpiece. Highly polished chrome plated faucet, chrome plated brass tailpiece. Suits 150mm cutout. Faucet has 1/2" (12.7mm) NPS male inlet and comes with 1/4" (6.35mm) NPT male union tailpiece.