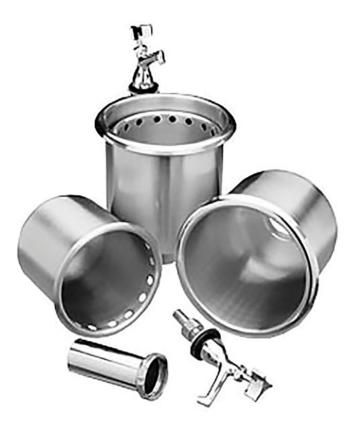

## **Dipperwell Assembly**

Stainless Steel Dipperwell complete with inner and outer shell, Stainless Steel drain, 100mm Brass Nickel plated Tailpiece. Highly polished chrome plated faucet, chrome plated brass tailpiece. Suits 150mm cutout. Faucet has 1/2" (12.7mm) NPS male inlet and comes with 1/4" (6.35mm) NPT male union tailpiece.