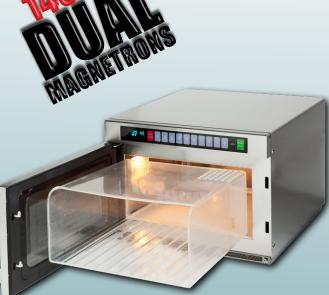

The CM-1401T Oven utilises Dual Magnetron technology thus reducing the operating temperature of each magnetron by up to 50% when compared to single magnetron ovens - meaning a longer life span with greater reliability. This oven comes with an Industry Leading 3 year warranty<sup>\*†</sup>