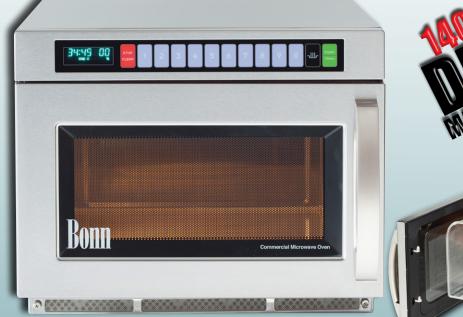

## The Bonn CM-1401T with 1400 Watts

of cooking power output offers market leading speed. Heavy Duty construction, high power, 200 programs and Bonn's unique *MicroSave* protection makes the CM-1401T the most advanced Heavy Duty Commercial Microwave Oven.

## SPECIFICATIONS

Electrical: 240 V/ 50Hz, Single Phase 10amp plug Current Draw: 9.9A Microwave Power:1400W Number of Power levels: 4 Number of Programs: 200 Construction: Stainless Steel Interior and Exterior Inner Door Construction: Toughened Glass Outer Dimensions: (WxDxH) 464mm x 620mm x 368mm Cavity Volume: 26L Cavity Dimensions: (WxDxH) 370mm x 370mm x 190mm Net Weight: 32kgs Warranty: 36 Months\* †