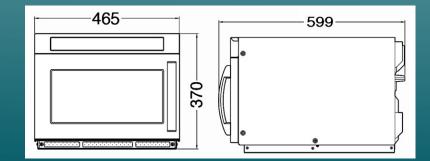

## SPECIFICATIONS

Electrical: 240 V/ 50Hz, Single Phase 10amp plug Current Draw: 9.9A Microwave Power:1400W Number of Power levels: 4 Number of Programs: 200 Construction: Stainless Steel Interior and Exterior Inner Door Construction: Toughened Glass Outer Dimensions: (WxDxH) 464mm x 620mm x 368mm Cavity Volume: 26L Cavity Dimensions: (WxDxH) 370mm x 370mm x 190mm Net Weight: 32kgs Warranty: 36 Months\* †