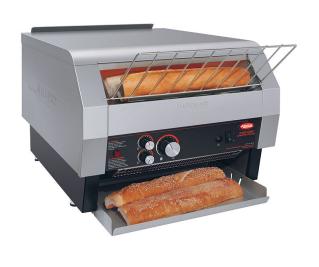

FRONT VIEW

The Hatco Toast-Qwik® is an economical conveyor toaster with fast, dependable and versatile toasting, offering 800 to 1800 slices per hour. Hatco toasters utilize conveyor speed, not temperature to determine toasting color. This method allows for instant adjustment of toasting time to match the bread product being toasted.

## STANDARD FEATURES

- Hatco's ColorGuard sensing system assures toast uniformity
- Optional power save mode with indicator light saves energy and money during slow periods
- Efficient design of front or rear discharge allows Toast-Qwik to be placed where it is most convenient - for sending product to operator side or customer/server
- BA models toast one side only and are for bagels and buns only, cut side up
- Opening height is(51 mm) and for H models is 76 mm
- Insulation and an interior fan provide cool surface temperatures
- Toast storage area keeps bread warm and dry