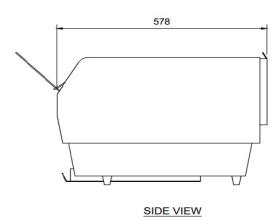

| SPECIFICATION |                            |
|---------------|----------------------------|
| Dimensions    | 470W x 578D x 422H mm      |
| Weight        | 33Kgs                      |
| Output Power  | 4.65 Kw                    |
| Power Source  | 20 amp. Supplied unplugged |
|               |                            |