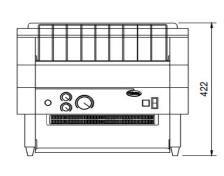

| SPECIFICATION |                            |
|---------------|----------------------------|
| Dimensions    | 470W x 578D x 422H mm      |
| Weight        | 33Kgs                      |
| Output Power  | 4.65 Kw                    |
| Power Source  | 20 amp. Supplied unplugged |
|               |                            |