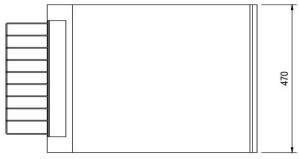

FRONT VIEW

The Hatco Toast-Qwik® is an economical conveyor toaster with fast, dependable and versatile toasting, offering 800 to 1800 slices per hour. Hatco toasters utilize conveyor speed, not temperature to determine toasting color. This method allows for instant adjustment of toasting time to match the bread product being toasted.

| SPECIFICATION |                            |
|---------------|----------------------------|
| Dimensions    | 470W x 578D x 422H mm      |
| Weight        | 33Kgs                      |
| Output Power  | 4.65 Kw                    |
| Power Source  | 20 amp. Supplied unplugged |
|               |                            |