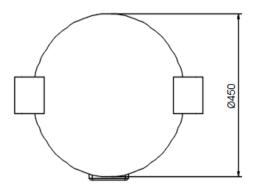

## MODEL: CRS-S5000 - MULTI ELEMENT

TOP VIEW

FRONT VIEW

Digital temperature sensing for accurancy

Cooking and warming feature

Supplied with measuring cup and spoon

Electrical: 1590watts, 7A

Suplied cored with 10 amp plug

Dimensions: 450 mm Dia. x 350 mmH

Weight: 8.6 kg