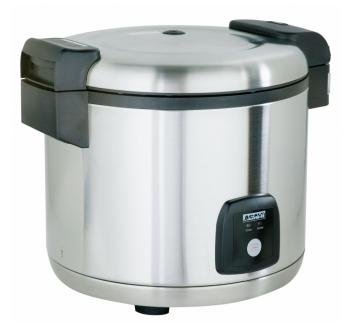

## FEATURES INCLUDE:

Stainless steel finish

Capacity up to 30 cups (5 Litres)

Non-Stick easy clean bowl

Fully automatic one touce operation

Auto shut-off feature

Indication light when cooked

Multiple heating elements; bottom element with additional top element - for greater temperature consistency in the bowl.

Easily removable Non-Stick Bowl

One touch controls

**Asahi** technology and know how produces high performance rice cooker for use in commercial kitchens, restaurants, cafes - anywhere that high volumes of cooked rice are required.