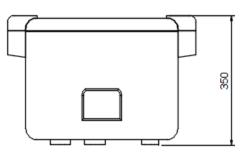

## MODEL: CRS-S5000 - MULTI ELEMENT

TOP VIEW

FRONT VIEW

Digital temperature sensing for accurancy

Cooking and warming feature

Supplied with measuring cup and spoon

Electrical: 1590watts, 7A

Suplied cored with 10 amp plug

Dimensions: 450 mm Dia. x 350 mmH

Weight: 8.6 kg