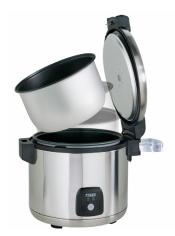

Easily removable Non-Stick Bowl

One touch controls

**Asahi** technology and know how produces high performance rice cooker for use in commercial kitchens, restaurants, cafes - anywhere that high volumes of cooked rice are required.

No more dried out or burnt rice with asahi's multielement heating technology. Carefully positioned elements in the base and lid of the *CRC-S5000* minimises tempereature differences in the cooking chamber.