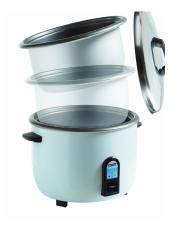

FRONT VIEW

One touch operation

Capacity up to 33 cups (6 Litres)

Automatic keep warm function

Automatic shut off

Stainless Steel Lid

Easily Removable Non Stick bowl

Electrical: 1950 watts, 8A

Supplied corded with 10 amp plug

Dimensions: 310mmDia x 360 mmh

Supplied with measuring cup and spoon

Weight: 6 kg

Easily removable Non-Stick Bowl with Stainless Steel Lid

Simple Control

**Asahi** technology and know how produces high performance rice cooker for use in commercial kitchens, restaurants, cafes - anywhere that high volumes of cooked rice are required.