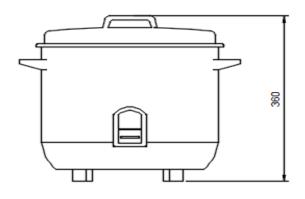

Supplied corded with 10 amp plug

Dimensions: 310mmDia x 360 mmh

Supplied with measuring cup and spoon

Weight: 6 kg

Easily removable Non-Stick Bowl with Stainless Steel Lid

Simple Control

**Asahi** technology and know how produces high performance rice cooker for use in commercial kitchens, restaurants, cafes - anywhere that high volumes of cooked rice are required.