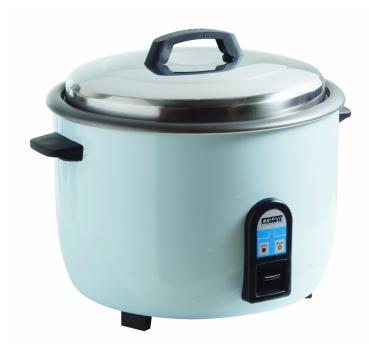

FRONT VIEW

One touch operation

Capacity up to 33 cups (6 Litres)

Automatic keep warm function

Automatic shut off

Stainless Steel Lid

Easily Removable Non Stick bowl

Electrical: 1950 watts, 8A

Simple to operate, the CRC-S600 model features the convenience of one touch operation, an automatic "keep warm" function and automatic shut off.

The non-stick bowl has a 6 Litres capacity, so powerful unit can easily keep up with the requirements of the busy kitchen.