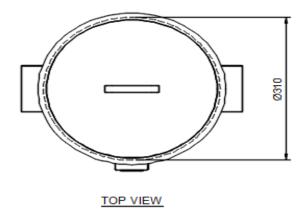

Supplied corded with 10 amp plug

Dimensions: 310mmDia x 360 mmh

Supplied with measuring cup and spoon

Weight: 6 kg

Easily removable Non-Stick Bowl with Stainless Steel Lid

Simple Control

**Asahi** technology and know how produces high performance rice cooker for use in commercial kitchens, restaurants, cafes - anywhere that high volumes of cooked rice are required.