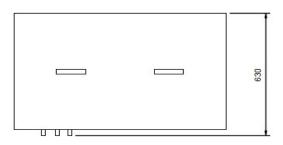

| SPECIFICATION |                                           |
|---------------|-------------------------------------------|
| Dimensions    | 950W x 630D x 832H mm                     |
| Weight        | 79Kgs                                     |
| Output Power  | 3075 Watts                                |
| Power Source  | 13.4 amp. supplied with corded15amp plug. |