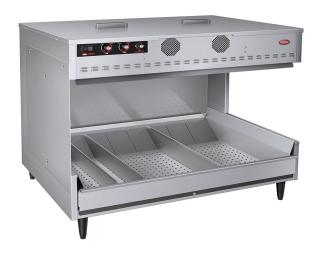

## **Glo-Ray Multi-Product Warming Station** the ultimate in hot fried food holding with six thermostatically controlled high power overhead ceramic heating elements and base element complemented by food grade teflon coated incandescent lamps for enhanced product display.

## STANDARD FEATURES

- Standard side panel that attaches on right or left
- Available as a freestanding model in two widths
- Easy access to food product
- Base heat is adjusted using a thermostatic control
- Six overhead ceramic heating elements are adjusted by two separate electronic controls one for the rear elements and one for the front elements
- Coated shatter-resistant incandescent bulbs
- All stainless steel construction
- Master On/Off rocker switch
- Shipped with 102 mm adjustable legs
- Unit comes with a 1829 mm cord and plug, and a right/left side pane