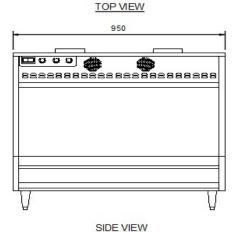

| SPECIFICATION |                                           |
|---------------|-------------------------------------------|
| Dimensions    | 950W x 630D x 832H mm                     |
| Weight        | 79Kgs                                     |
| Output Power  | 3075 Watts                                |
| Power Source  | 13.4 amp. supplied with corded15amp plug. |