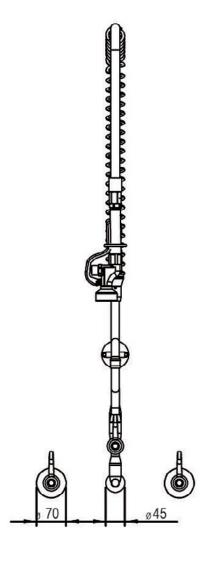

## YWS021 Wall Mount Pre Rinse

Pre Rinse Assembly, including Lever operated cartridge taps, wall bracket, gun hook, Highest Quality High Pressure Hose with Spring Support, Wels 6 Star Rated, 4 Litres/minute Spray Gun Model Y729. Min. operating pressure 50kPa. Maximum 800kPa. Three hole mount.