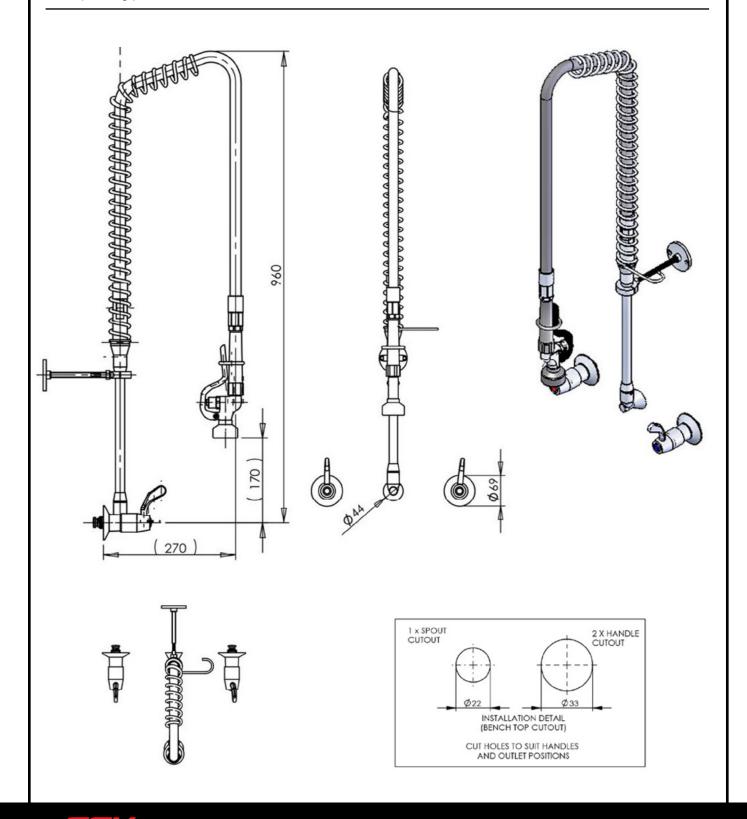

## YWS021 Wall Mount Pre Rinse

Pre Rinse Assembly, including Lever operated cartridge taps, wall bracket, gun hook, Highest Quality High Pressure Hose with Spring Support, Wels 6 Star Rated, 4 Litres/minute Spray Gun Model Y729. Min. operating pressure 50kPa. Maximum 800kPa. Three hole mount.