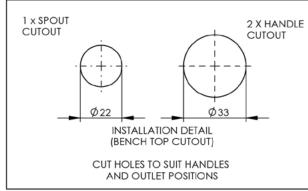

## YWS021 Wall Mount Pre Rinse

Pre Rinse Assembly, including Lever operated cartridge taps, wall bracket, gun hook, Highest Quality High Pressure Hose with Spring Support, Wels 6 Star Rated, 4 Litres/minute Spray Gun Model Y729. Min. operating pressure 50kPa. Maximum 800kPa. Three hole mount.

## YWS021 Wall Mount Pre Rinse with Y063-Y182 Swing Faucet

Pre Rinse Assembly, including Lever operated cartridge taps, wall bracket, gun hook, High Pressure Hose with Spring Support, Wels 6 Star Rated, 4 Litres/min. Spray Gun Model Y729, 300mm Swing Faucet Wels 3 Star Rated, 8 Litres/min. Min. operating pressure 50kPa. Maximum 800kPa. Three hole mount.