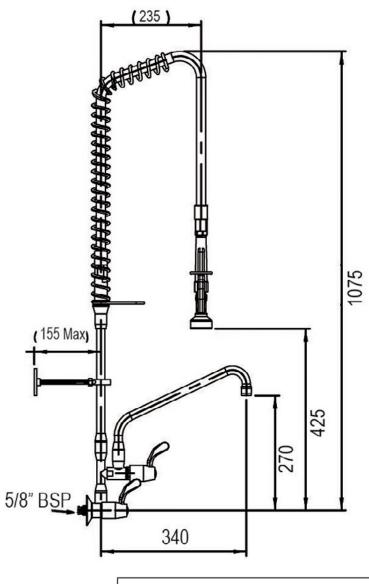

## YWS021 Wall Mount Pre Rinse with Y063-Y182 Swing Faucet

Pre Rinse Assembly, including Lever operated cartridge taps, wall bracket, gun hook, High Pressure Hose with Spring Support, Wels 6 Star Rated, 4 Litres/min. Spray Gun Model Y729, 300mm Swing Faucet Wels 3 Star Rated, 8 Litres/min. Min. operating pressure 50kPa. Maximum 800kPa. Three hole mount.