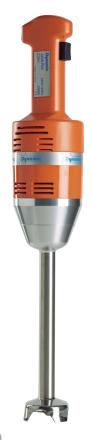

Capacity: 5 to 25 Liters

| TECHNICAL DATA |                               |  |
|----------------|-------------------------------|--|
| OUTPUT MAX     | 270 W                         |  |
| SPEED          | 3000 to 12000 R.P.M.          |  |
| VOLTAGE        | 110 - 120 V or<br>220 - 240 V |  |
| TOTAL LENGTH   | 505 mm                        |  |
| SHAFT LENGTH   | 225 mm                        |  |
| DIAMETER       | 94 mm                         |  |
| ACTUAL WEIGHT  | 2,3 kg                        |  |