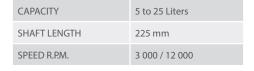

#### Mixer tool

Blender tool

Ref.: AC101

| CAPACITY     | 1 to 10 Liters |
|--------------|----------------|
| SHAFT LENGTH | 225 mm         |
| SPEED R.P.M. | 3 000 / 12 000 |

Ref. : AC066

| CAPACITY        | 1 to 4 Liters |
|-----------------|---------------|
| LONGUEUR FOUETS | 185 mm        |
| SPEED R.P.M.    | 600 / 2 500   |