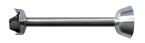

#### Mixer tool

Blender tool

Ref.: AC101

| CAPACITY     | 1 to 10 Liters |
|--------------|----------------|
| SHAFT LENGTH | 225 mm         |
| SPEED R.P.M. | 3 000 / 12 000 |

Ref. : AC066

| CAPACITY        | 1 to 4 Liters |
|-----------------|---------------|
| LONGUEUR FOUETS | 185 mm        |
| SPEED R.P.M.    | 600 / 2 500   |